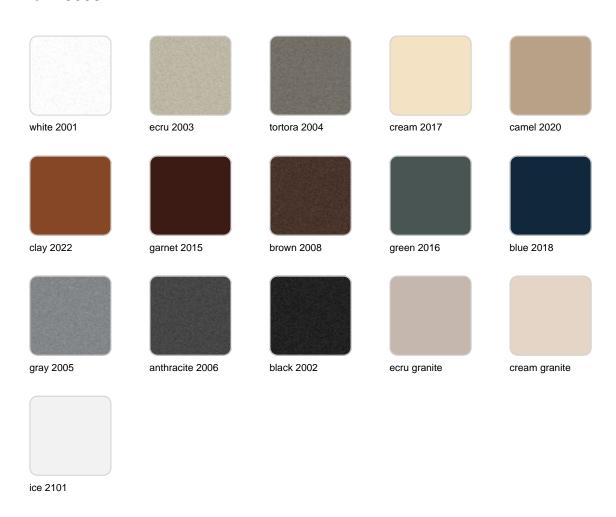

### **Finishes**

#### finishes

#### BASIC Ref. 45006A

Matt Polyethylene

SELF-WATERING Ref. 45006R

## **VOUDOM**

Self-watering system included in all planters except those with basic finish

#### LACQUERED Ref. 45006F

Lacquered Polyethylene