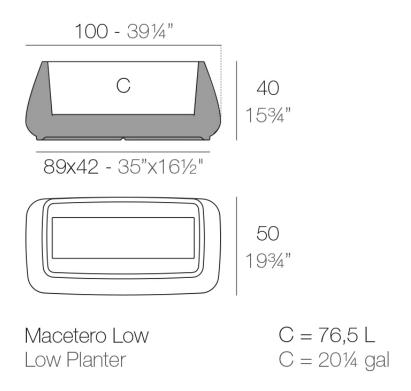

### Description

Pot made of polyethylene resin by rotational moulding. 100% Recyclable. Item suitable for indoor and outdoor use. Available in different finishes.

Weight: 10 Kg