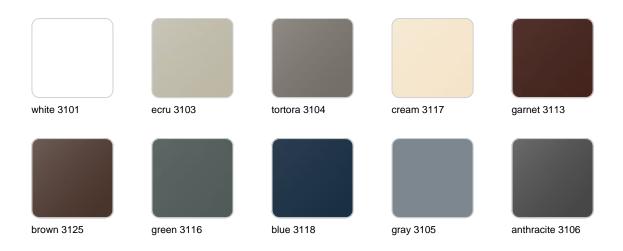

### **Finishes**

#### finishes

#### BASIC Ref. 45006A

Matt Polyethylene

SELF-WATERING Ref. 45006R

#### LACQUERED Ref. 45006F

Lacquered Polyethylene