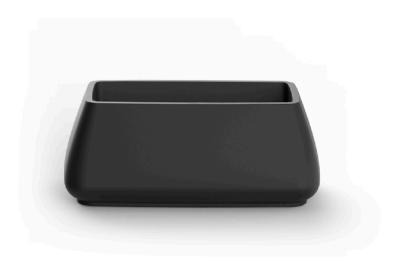

# Noma planter low

by Javier Mariscal

The Noma Collection, designed by <u>Javier Mariscal</u> for the Spanish brand <u>Vondom</u>, is a group of outdoor items. The idea behind NOMA was to create a new type of furniture by blending the functions of a planter and an outdoor table. The result is a **collection** that is distinctive and versatile in nature.

### Description

Pot made of polyethylene resin by rotational moulding. 100% Recyclable. Item suitable for indoor and outdoor use. Available in different finishes.

Weight: 10 Kg