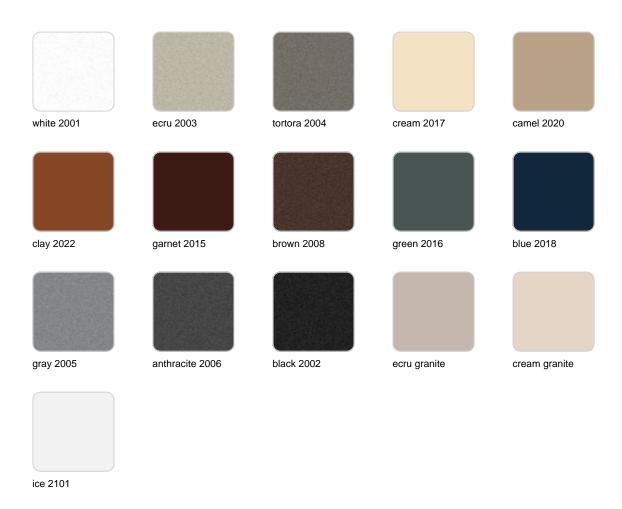

#### BASIC Ref. 45008

Matt Polyethylene

LACQUERED Ref. 45008F

Lacquered Polyethylene