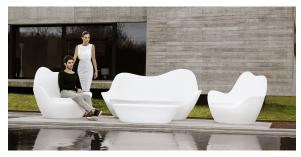

nal XLR DMX and Home WIFI DMX. (Remote control included). Optional battery

RGBW LED BATTERY Ref. 45008Y



Unit with internal lighting with battery-powered RGBW LED technology. Includes charger and remote control for switching colors and charger. Available only in matte ice white finish.

**RGBW LED DMX BATTERY** 



Ref. 45008DY



Unit with internal lighting with RGBW LED technology and remote control unit for switching colors. Also controlLED by DMX-1024 (wireless), enabling communication between one or more products simultaneously via the DMX transmitter (not included). There are two options to choose from: Professional XLR DMX and Home WIFI DMX. (Remote control included).

#### tabletops

TEMPERED GLASS Ref. 45008C



Security temperate Glass, board thickness 10 mm

## **Ambients**