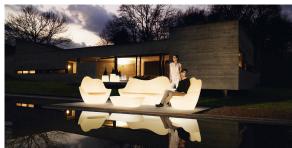

l XLR DMX and Home WIFI DMX. (Remote control included). Optional battery

RGBW LED BATTERY Ref. 45008Y



Unit with internal lighting with battery-powered RGBW LED technology. Includes charger and remote control for switching colors and charger. Available only in matte ice white finish.

**RGBW LED DMX BATTERY** 



Ref. 45008DY



Unit with internal lighting with RGBW LED technology and remote control unit for switching colors. Also controlLED by DMX-1024 (wireless), enabling communication between one or more products simultaneously via the DMX transmitter (not included). There are two options to choose from: Professional XLR DMX and Home WIFI DMX. (Remote control included).

#### tabletops

TEMPERED GLASS Ref. 45008C



Security temperate Glass, board thickness 10 mm

## **Ambients**