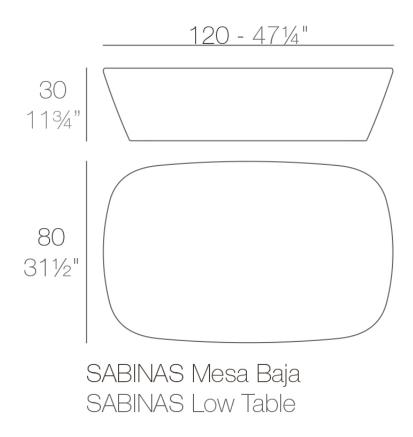

## Description

Made of polyethylene resin by rotational moulding. 100% Recyclable. Item suitable for indoor and outdoor use. Available in different finishes.

Weight: 12 Kg