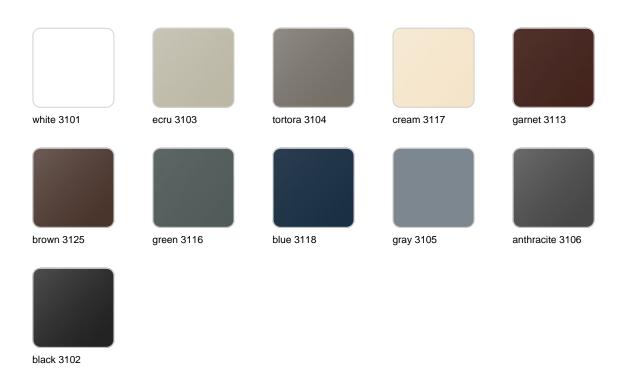

#### BASIC Ref. 45008

Matt Polyethylene

LACQUERED Ref. 45008F

Lacquered Polyethylene