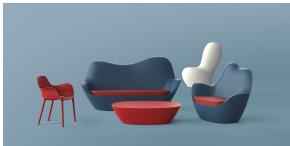

## Sabinas coffee table

by Javier Mariscal

Sabinas Collection of <u>design furniture</u>, by <u>Javier Mariscal</u> for <u>Vondom</u>, draws **inspiration from organic and fluid shapes**, avoiding any straight lines or geometric patterns. The contours of the pieces are reminiscent of sand dunes and feminine curves, evoking a sense of natural beauty.

## Description

Made of polyethylene resin by rotational moulding. 100% Recyclable. Item suitable for indoor and outdoor use. Available in different finishes.

Weight: 12 Kg