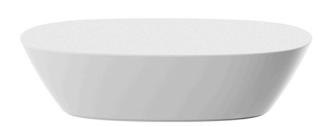

## Sabinas coffee table

by Javier Mariscal

Sabinas Collection of <u>design furniture</u>, by <u>Javier Mariscal</u> for <u>Vondom</u>, draws **inspiration from organic and fluid shapes**, avoiding any straight lines or geometric patterns. The contours of the pieces are reminiscent of sand dunes and feminine curves, evoking a sense of natural beauty.

## Description

Made of polyethylene resin by rotational moulding. 100% Recyclable. Item suitable for indoor and outdoor use. Available in different finishes.

Weight: 12 Kg