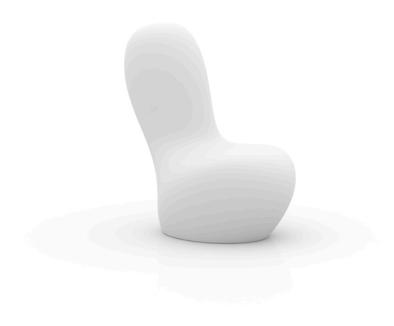

## Sabinas lamp high

by Javier Mariscal

Sabinas Collection of <u>design furniture</u>, by <u>Javier Mariscal</u> for <u>Vondom</u>, draws **inspiration from organic and fluid shapes**, avoiding any straight lines or geometric patterns. The contours of the pieces are reminiscent of sand dunes and feminine curves, evoking a sense of natural beauty.

#### Description

Made of polyethylene resin by rotational moulding. 100% Recyclable. Item suitable for indoor and outdoor use. Available in different finishes.

Weight: 31.01 Kg

SABINAS Lámpara High Sabinas High Lamp