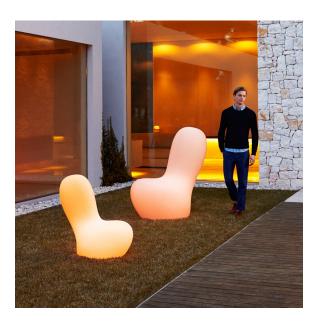

r (not included). There are two options to choose from: Professional XLR DMX and Home WIFI DMX. (Remote control included). Optional battery

RGBW LED BATTERY Ref. 45010Y



ice 2101

Unit with internal lighting with battery-powered RGBW LED technology. Includes charger and remote control for switching colors and charger. Available only in matte ice white finish.

RGBW LED DMX BATTERY Ref. 45010DY



ice 2101

Unit with internal lighting with RGBW LED technology and remote control unit for switching colors. Also controlLED by DMX-1024 (wireless), enabling communication between one or more products simultaneously via the DMX



transmitter (not included). There are two options to choose from: Professional XLR DMX and Home WIFI DMX. (Remote control included).

# **VOUDOM**

### **Ambients**