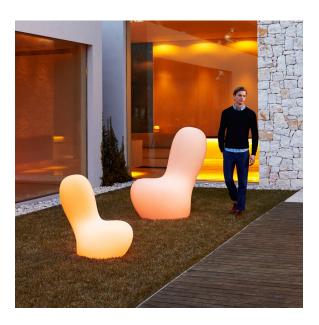

X transmitter (not included). There are two options to choose from: Professional XLR DMX and Home WIFI DMX. (Remote control included). Optional battery

**RGBW LED BATTERY** Ref. 45011Y



Unit with internal lighting with battery-powered RGBW LED technology. Includes charger and remote control for switching colors and charger. Available only in matte ice white finish.

**RGBW LED DMX BATTERY** Ref. 45011DY



Unit with internal lighting with RGBW LED technology and remote control unit for switching colors. Also controlLED by DMX-1024 (wireless), enabling communication between one or more products simultaneously via the DMX



transmitter (not included). There are two options to choose from: Professional XLR DMX and Home WIFI DMX. (Remote control included).

# **VOUDOM**

### **Ambients**