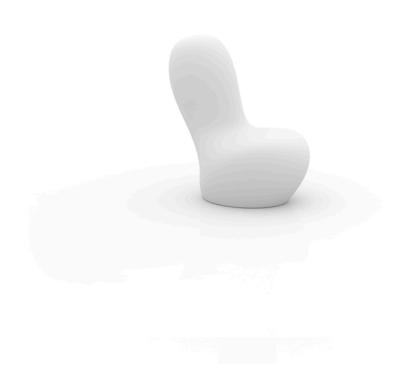

## Sabinas lamp low

by Javier Mariscal

Sabinas Collection of <u>design furniture</u>, by <u>Javier Mariscal</u> for <u>Vondom</u>, draws **inspiration from organic and fluid shapes**, avoiding any straight lines or geometric patterns. The contours of the pieces are reminiscent of sand dunes and feminine curves, evoking a sense of natural beauty.

#### Description

Made of polyethylene resin by rotational moulding. 100% Recyclable. Item suitable for indoor and outdoor use. Available in different finishes.

Weight: 23.19 Kg

SABINAS Lámpara Low Sabinas Low Lamp