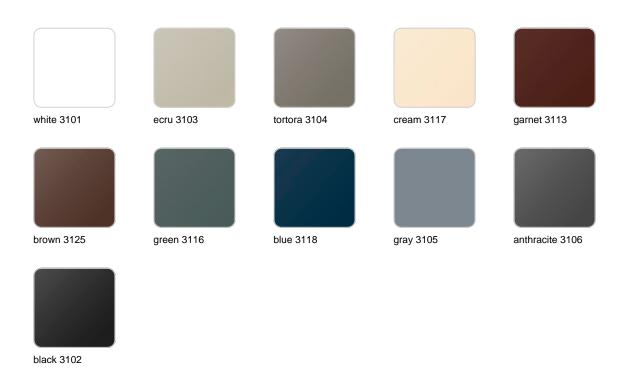

### **Finishes**

#### finishes

#### BASIC Ref. 45038A

Matt Polyethylene

LACQUERED Ref. 45038F

Lacquered Polyethylene