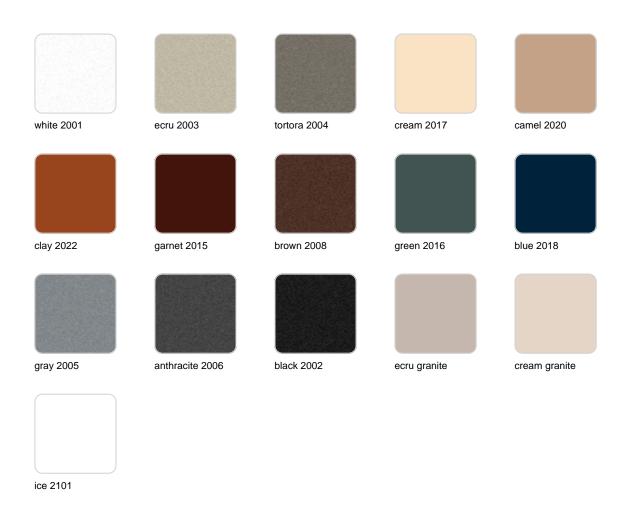

### **Finishes**

#### finishes

#### BASIC Ref. 45038A

Matt Polyethylene

LACQUERED Ref. 45038F

Lacquered Polyethylene