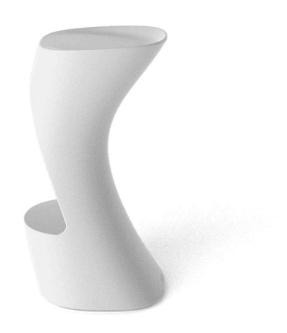

## Noma bar stool

by Javier Mariscal

The Noma Collection, designed by <u>Javier Mariscal</u> for the Spanish brand <u>Vondom</u>, is a group of outdoor items. The idea behind NOMA was to create a new type of furniture by blending the functions of a planter and an outdoor table. The result is a **collection** that is distinctive and versatile in nature.

### Description

Made of polyethylene resin by rotational moulding. 100% Recyclable. Item suitable for indoor and outdoor use. Available in different finishes.

Weight: 5.5 Kg