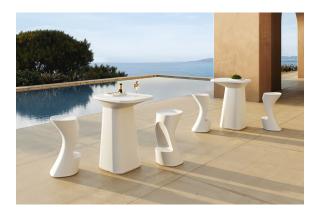

multaneously via the DMX transmitter (not included). There are two options to choose from: Professional XLR DMX and Home WIFI DMX. (Remote control included). Optional battery

RGBW LED BATTERY Ref. 45038Y



Unit with internal lighting with battery-powered RGBW LED technology. Includes charger and remote control for switching colors and charger. Available only in matte ice white finish.

RGBW LED DMX BATTERY Ref. 45038DY



Unit with internal lighting with RGBW LED technology and remote control unit for switching colors. Also controlLED by DMX-1024 (wireless), enabling communication between one or more products simultaneously via the DMX



transmitter (not included). There are two options to choose from: Professional XLR DMX and Home WIFI DMX. (Remote control included).

## **Ambients**