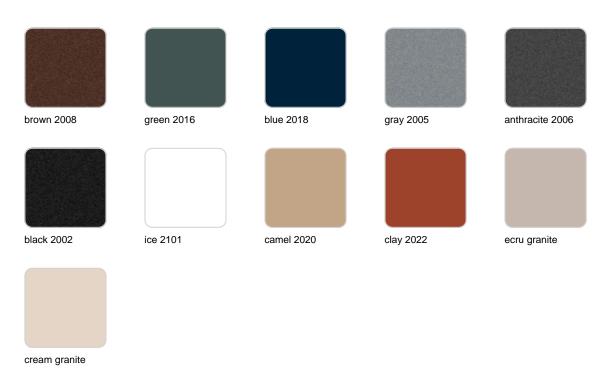

Tables / Noma Bar Table

## Noma bar table

by Javier Mariscal

The Noma Collection, designed by <u>Javier Mariscal</u> for the Spanish brand <u>Vondom</u>, is a group of outdoor items. The idea behind NOMA was to create a new type of furniture by blending the functions of a planter and an outdoor table. The result is a **collection that is distinctive and versatile in nature**.



# **VOИDOM**

## Info

### Description

Made of polyethylene resin by rotational moulding. 100% Recyclable. Item suitable for indoor and outdoor use. Available in different finishes.

Weight: 15 Kg





### Accessories

• ICE BUCKET

Ice bucket

# **VONDOM**

### **Finishes**

finishes



#### Matt Polyethylene

#### SELF-WATERING Ref. 45075R





ecru 2003

tortora 2004

cream 2017

garnet 2015

## **VOИDOM**



Self-watering system included in all planters except those with basic finish



#### Lacquered Polyethylene



### lighting

WHITE LED Ref. 45075W



ice 2101

White internally lit unit with LED technology. Available only in matte ice white finish.

RGBW LED Ref. 45075L



Unit with internal lighting with RGBW LED technology and remote control unit for switching colors. Available only in matte ice white finish. Remote control included.

#### RGBW LED DMX Ref. 45075D



Unit with internal lighting with RGBW LED technology and remote control unit for switching colors. Also controlLED by DMX-1024 (wireless), enabling communication between one or more products simultaneously via the DMX



transmitter (not included). There are two options to choose from: Professional XLR DMX and Home WIFI DM