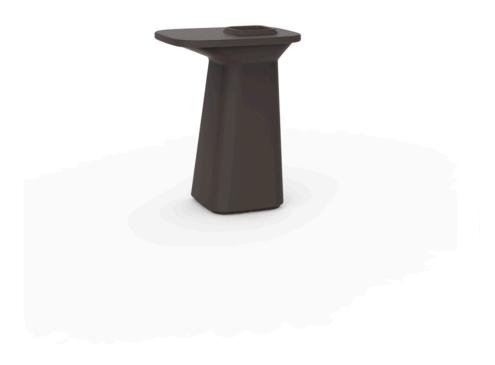

## Noma bar table

by Javier Mariscal

The Noma Collection, designed by <u>Javier Mariscal</u> for the Spanish brand <u>Vondom</u>, is a group of outdoor items. The idea behind NOMA was to create a new type of furniture by blending the functions of a planter and an outdoor table. The result is a **collection that is distinctive and versatile in nature**.

### Description

Made of polyethylene resin by rotational moulding. 100% Recyclable. Item suitable for indoor and outdoor use. Available in different finishes.

Weight: 15 Kg