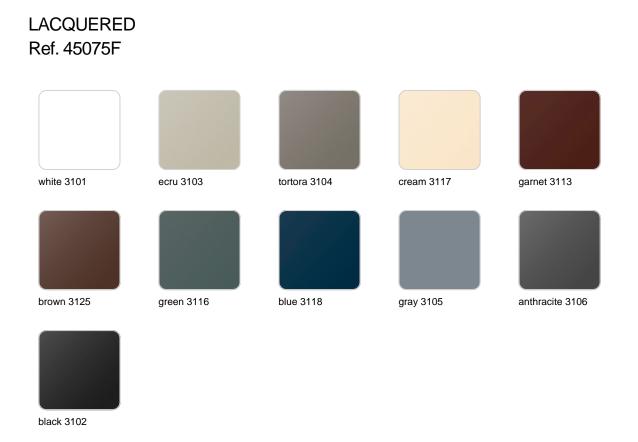

ion, designed by <u>Javier Mariscal</u> for the Spanish brand <u>Vondom</u>, is a group of outdoor items. The idea behind NOMA was to create a new type of furniture by blending the functions of a planter and an outdoor table. The result is a **collection that is distinctive and versatile in nature**.



# **VOИDOM**

## Info

### Description

Made of polyethylene resin by rotational moulding. 100% Recyclable. Item suitable for indoor and outdoor use. Available in different finishes.

Weight: 15 Kg





### Accessories

• ICE BUCKET

Ice bucket

# **VONDOM**

### **Finishes**

finishes



#### Matt Polyethylene

#### SELF-WATERING Ref. 45075R





ecru 2003

tortora 2004

cream 2017

garnet 2015

## **VOИDOM**



Self-watering system included in all planters except those with basic finish



#### Lacquered Polyethylene



### lighting

WHITE LED Ref. 45075W



ice 2101

White internally lit unit with LED technology. Available only in matte ice white finish.

RGBW LED Ref. 45075L



Unit with internal lighting with RGBW LED technology and remote control unit for switching colors. Available only in matte ice white finish. Remote control included.

#### RGBW LED DMX Ref. 45075D



Unit with internal lighting with RGBW LED technology and remote control unit for switching colors. Also controlLED by DMX-1024 (wireless), enabling communication between one or more products simultaneously via the DMX



transmitter (not included). There are two options to choose from: Professional XLR DMX and Home WIFI DMX. (Remote control included). Optional battery

RGBW LED BATTERY Ref. 45075Y