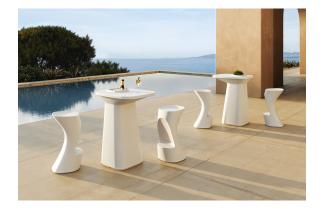

## Noma bar table

by Javier Mariscal

The Noma Collection, designed by <u>Javier Mariscal</u> for the Spanish brand <u>Vondom</u>, is a group of outdoor items. The idea behind NOMA was to create a new type of furniture by blending the functions of a planter and an outdoor table. The result is a **collection that is distinctive and versatile in nature**.

## Ambients