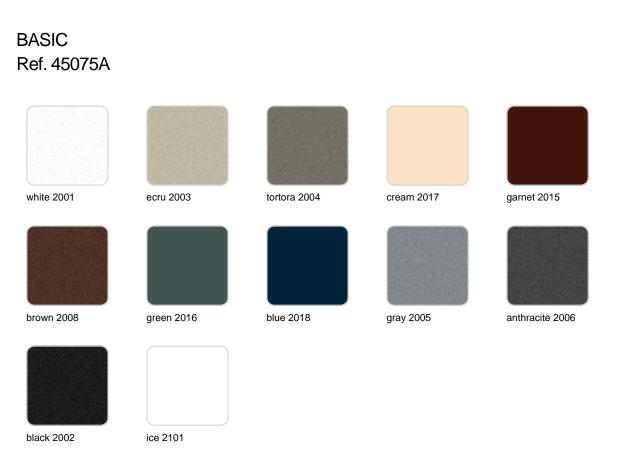

Products / High Tables / Noma Bar Table

## Noma bar table

by Javier Mariscal

The Noma Collection, designed by <u>Javier Mariscal</u> for the Spanish brand <u>Vondom</u>, is a group of outdoor items. The idea behind NOMA was to create a new type of furniture by blending the functions of a planter and an outdoor table. The result is a **collection that is distinctive and versatile in nature**.



# **VOИDOM**

## Info

### Description

Made of polyethylene resin by rotational moulding. 100% Recyclable. Item suitable for indoor and outdoor use. Available in different finishes.

Weight: 15 Kg





### Accessories

• ICE BUCKET

Ice bucket

# **VONDOM**

### **Finishes**

finishes



#### Matt Polyethylene

#### SELF-WATERING Ref. 45075R





ecru 2003

tortora 2004

cream 2017

garnet 2015

## **VOИDOM**



Self-watering system included in all planters except those with basic finish



#### Lacquered Polyethylene



### lighting

WHITE LED Ref. 45075W



ice 2101

White internally lit unit with LED technology. Available only in matte ice white finish.

RGBW LED Ref. 45075L



Unit with internal lighting with RGBW LED technology and remote control unit for switching colors. Available only in matte ice white finish. Remote control included.

#### RGBW LED DMX Ref. 45075D



Unit with internal lighting with RGBW LED technology and remote control unit for switching colors. Also controlLED by DMX-1024 (wireless), enabling communication between one or more products simult