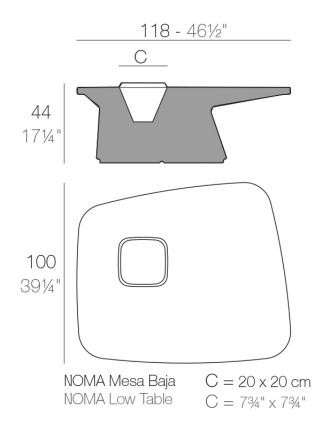

#### Description

Made of polyethylene resin by rotational moulding. 100% Recyclable. Item suitable for indoor and outdoor use. Available in different finishes.

Weight: 20.02 Kg