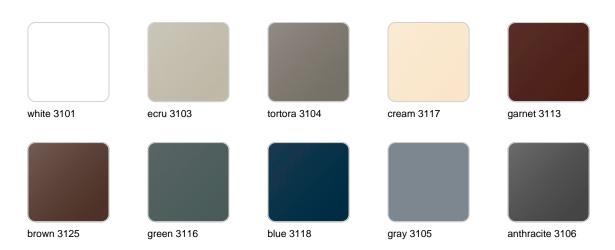

### **Finishes**

#### finishes

#### BASIC Ref. 45115A

Matt Polyethylene

SELF-WATERING Ref. 45115R

Self-watering system included in all planters except those with basic finish

#### LACQUERED Ref. 45115F

Lacquered Polyethylene