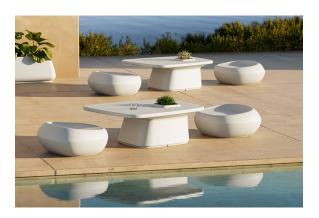

y via the DMX transmitter (not included). There are two options to choose from: Professional XLR DMX and Home WIFI DMX. (Remote control included). Optional battery

RGBW LED BATTERY Ref. 45115Y



Unit with internal lighting with battery-powered RGBW LED technology. Includes charger and remote control for switching colors and charger. Available only in matte ice white finish.

RGBW LED DMX BATTERY Ref. 45115DY



ice 2101

Unit with internal lighting with RGBW LED technology and remote control unit for switching colors. Also controlLED by DMX-1024 (wireless), enabling communication between one or more products simultaneously via the DMX



transmitter (not included). There are two options to choose from: Professional XLR DMX and Home WIFI DMX. (Remote control included).

### **Ambients**