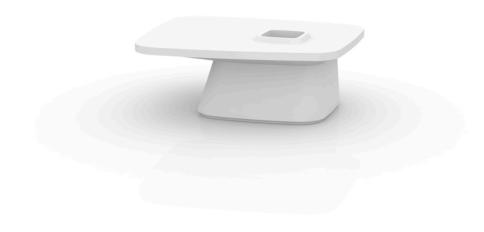

## Noma coffee table

by Javier Mariscal

The Noma Collection, designed by <u>Javier Mariscal</u> for the Spanish brand <u>Vondom</u>, is a group of outdoor items. The idea behind NOMA was to create a new type of furniture by blending the functions of a planter and an outdoor table. The result is a **collection** that is distinctive and versatile in nature.

#### Description

Made of polyethylene resin by rotational moulding. 100% Recyclable. Item suitable for indoor and outdoor use. Available in different finishes.

Weight: 20.02 Kg