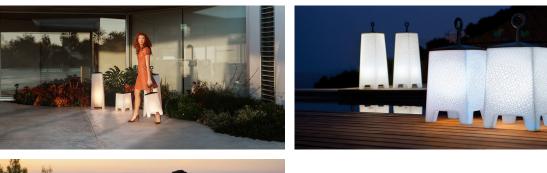

### Mora lamp by Javier Mariscal

The Noma Collection, designed by <u>Javier Mariscal</u> for the Spanish brand <u>Vondom</u>, is a group of outdoor items. The idea behind NOMA was to create a new type of furniture by blending the functions of a planter and an outdoor table. The result is a **collection that is distinctive and versatile in nature**.

#### Description

Made of polyethylene resin by rotational moulding.100% Recyclable.Item suitable for indoor and outdoor use. Available in different finishes.

Weight: 3 Kg

MORA Lámpara 58 MORA Lamp 58

### Finishes

lighting

WHITE LED Ref. 46028W

ice 2101

White internally lit unit with LED technology. Available only in matte ice white finish.