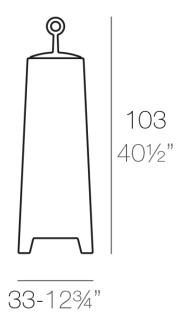

### Description

Made of polyethylene resin by rotational moulding.100% Recyclable. Item suitable for indoor and outdoor use. Available in different finishes.

Weight: 5.5 Kg

MORA Lámpara 103 MORA Lamp 103