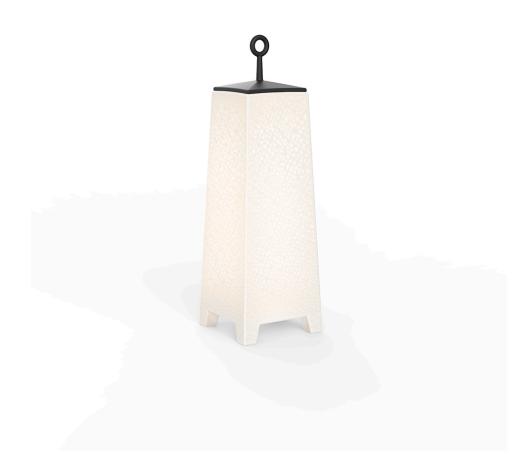

# Mora lamp

by Javier Mariscal

The Noma Collection, designed by <u>Javier Mariscal</u> for the Spanish brand <u>Vondom</u>, is a group of outdoor items. The idea behind NOMA was to create a new type of furniture by blending the functions of a planter and an outdoor table. The result is a **collection** that is distinctive and versatile in nature.

### Description

Made of polyethylene resin by rotational moulding.100% Recyclable. Item suitable for indoor and outdoor use. Available in different finishes.

Weight: 5.5 Kg

MORA Lámpara 103 MORA Lamp 103