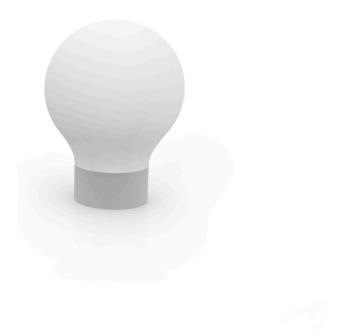

Products / Lamps / The Second Light Lamp Ø75×100

# The second light lamp Ø75×100 by Studio Vondom

The Jut Collection, skillfully designed by <u>Studio Vondom</u>, offers a captivating selection of outdoor garden furniture that beautifully blends style and practicality. This remarkable collection includes a luxurious <u>lounger</u>, a sleek <u>sofa</u>, a cozy <u>armchair</u> and a refined <u>chair</u>. It also offers two tables of varying sizes, an <u>extendable table</u>, versatile <u>stools</u> and a <u>high table</u>, all perfect for enhancing any outdoor setting. Each piece is meticulously crafted in Europe with an emphasis on quality and

#### Description

Made of polyethylene resin by rotational moulding.100% Recyclable. Item suitable for indoor and outdoor use. Available in different finishes.

Weight: 10 Kg

THE SECOND LIGHT Ø75 cm THE SECOND LIGHT Ø291/2"