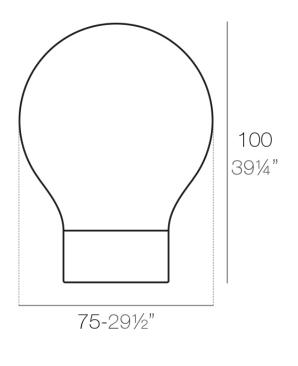

#### Description

Made of polyethylene resin by rotational moulding.100% Recyclable. Item suitable for indoor and outdoor use. Available in different finishes.

Weight: 10 Kg

THE SECOND LIGHT Ø75 cm THE SECOND LIGHT Ø291/2"