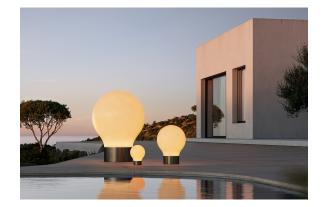

aneously via the DMX transmitter (not included). There are two options to choose from: Professional XLR DMX and Home WIFI DMX. (Remote control included). Optional battery

RGBW LED BATTERY Ref. 46075Y



Unit with internal lighting with battery-powered RGBW LED technology. Includes charger and remote control for switching colors and charger. Available only in matte ice white finish.

#### RGBW LED DMX BATTERY Ref. 46075DY



Unit with internal lighting with RGBW LED technology and remote control unit for switching colors. Also controlLED by DMX-1024 (wireless), enabling communication between one or more products simultaneously via the DMX



transmitter (not included). There are two options to choose from: Professional XLR DMX and Home WIFI DMX. (Remote control included).



### Ambients