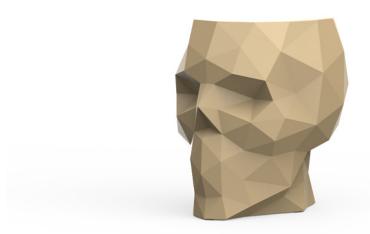

# Skull table

by Teresa Sapey

<u>Teresa Sapey</u>'s innovative Skull collection seamlessly blends art, functionality and intrigue. Inspired by the bold, faceted aesthetic of skulls, this outdoor design offers a diverse array of functional pieces that exude an aura of mystery and unique style. From striking <u>planters</u>, <u>elegant tables</u> and <u>versatile stools</u> to intricately crafted outdoor furniture and contemporary home accents, these eye-catching creations combine edgy artistry with practical design elements.

### Description

Weight: 9.5 Kg

Skull. Table Skull. Mesa 46105