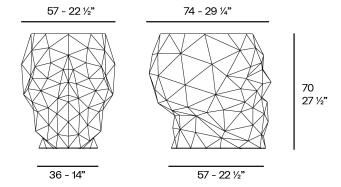

Products / Dining Tables / Skull Table

# Skull table

by Teresa Sapey

<u>Teresa Sapey</u>'s innovative Skull collection seamlessly blends art, functionality and intrigue. Inspired by the bold, faceted aesthetic of skulls, this outdoor design offers a diverse array of functional pieces that exude an aura of mystery and unique style. From striking <u>planters</u>, <u>elegant tables</u> and <u>versatile stools</u> to intricately crafted outdoor furniture and contemporary home accents, these eye-catching creations combine edgy artistry with practical design elements.



## Info

### Description

Weight: 9.5 Kg



Skull. Table Skull. Mesa 46105

### **Finishes**

#### finishes

#### BASIC Ref. 46105



Matt Polyethylene

LACQUERED Ref. 46105F



Lacquered Polyethylene

### lighting

WHITE LED Ref. 46105W

White internally lit unit with LED technology. Available only in matte ice white finish.

RGBW LED Ref. 46105L

Unit with internal lighting with RGBW LED technology and remote control unit for switching colors. Available only in matte ice white finish. Remote control included.

RGBW LED DMX Ref. 46105D



Unit with internal lighting with RGBW LED technology and remote control unit for switching colors. Also controlLED by DMX-1024 (wireless), enabling communication between one or more products simultaneously via the DMX transmitter (not included). There are two options to choose from: Professional