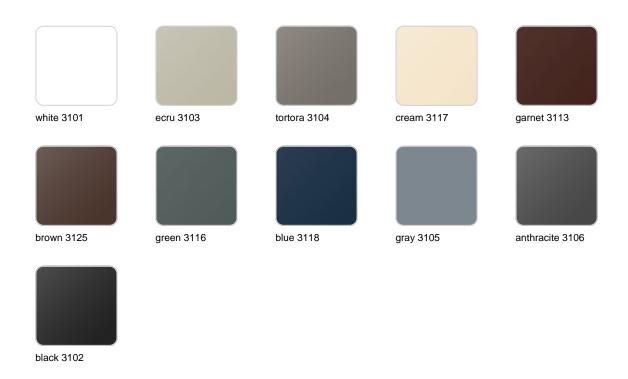

### **Finishes**

#### finishes

#### BASIC Ref. 46105

Matt Polyethylene

LACQUERED Ref. 46105F

Lacquered Polyethylene