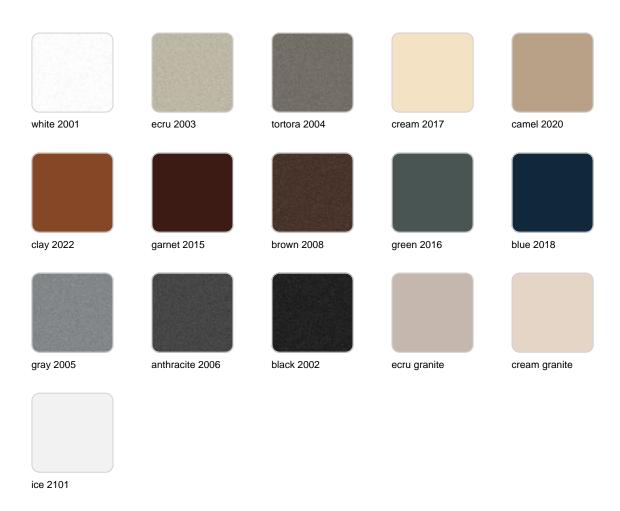

### **Finishes**

#### finishes

#### BASIC Ref. 46105

Matt Polyethylene

LACQUERED Ref. 46105F

Lacquered Polyethylene