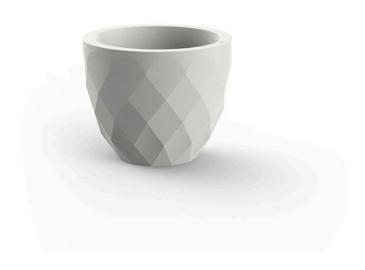

# Vases planter ø55×45

by JM Ferrero

VASES Collection, is made up of <u>flowerpots</u>, <u>furniture</u> and <u>lighting</u> designed by the <u>Valencian designer JM Ferrero</u>. The shapes of the pieces draw inspiration from diamond cutting, resulting in clear-cut shapes with great style that create a visually striking impact.

### Description

Pot made of polyethylene resin by rotational moulding. 100% Recyclable. Item suitable for indoor and outdoor use. Available in different finishes.

Weight: 6 Kg