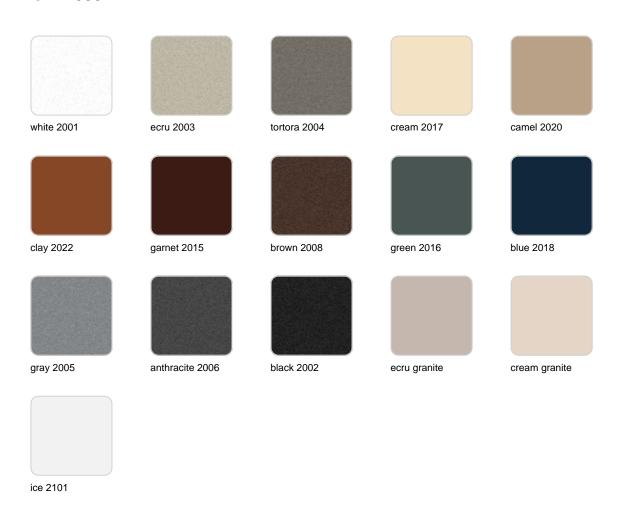

Products / Planters / Vases Planter ø55x45

# Vases planter ø55×45

by JM Ferrero

VASES Collection, is made up of <u>flowerpots</u>, <u>furniture</u> and <u>lighting</u> designed by the <u>Valencian designer JM Ferrero</u>. The shapes of the pieces draw inspiration from diamond cutting, resulting in clear-cut shapes with great style that create a visually striking impact.



### Info

### Description

Pot made of polyethylene resin by rotational moulding. 100% Recyclable. Item suitable for indoor and outdoor use. Available in different finishes.

Weight: 6 Kg



### **Finishes**

### finishes

#### BASIC Ref. 47055A



Matt Polyethylene

SELF-WATERING Ref. 47055R



Self-watering system included in all planters except those with basic finish

#### LACQUERED Ref. 47055F







Lacquered Polyethylene

### lighting

WHITE LED Ref. 47055W



ice 2101

White internally lit unit with LED technology. Available only in matte ice white finish.

RGBW LED Ref. 47055L



ice 2101

Unit with internal lighting with RGBW LED technology and remote control unit for switching colors. Available only in matte ice white finish. Remote control included.

RGBW LED DMX Ref. 47055D





Unit with internal lighting with RGBW LED technology and remote control unit for switching colors. Also controlLED by DMX-1024 (wireless), enabling communication between one or more products simultaneously via the DMX transmitter (not included)