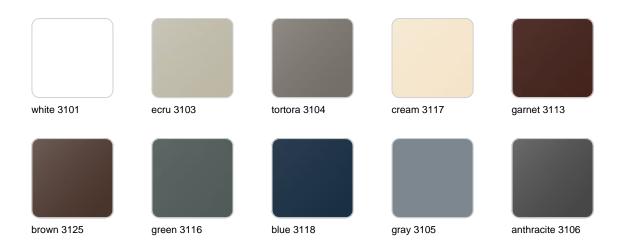

### **Finishes**

### finishes

#### BASIC Ref. 47055A

Matt Polyethylene

SELF-WATERING Ref. 47055R

Self-watering system included in all planters except those with basic finish

#### LACQUERED Ref. 47055F

Lacquered Polyethylene