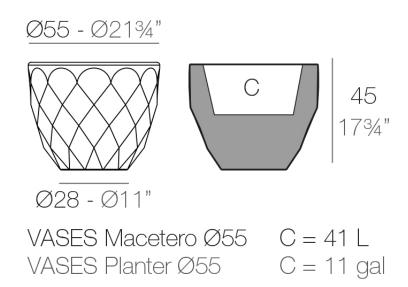

Products / Planters / Vases Planter ø55x45

### Description

Pot made of polyethylene resin by rotational moulding. 100% Recyclable. Item suitable for indoor and outdoor use. Available in different finishes.

Weight: 6 Kg