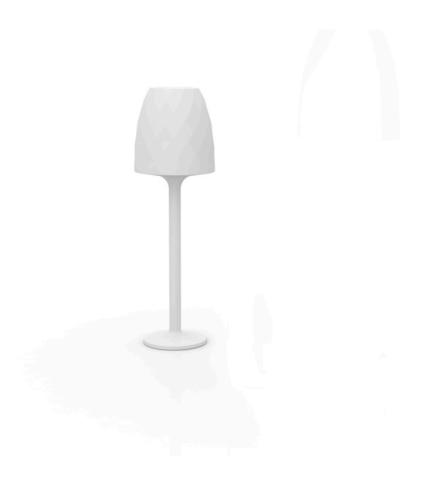

### Vases floor lamp Ø56×180 by JM Ferrero

VASES Collection, is made up of <u>flowerpots</u>, <u>furniture</u> and <u>lighting</u> designed by the <u>Valencian designer JM Ferrero</u>. The shapes of the pieces draw inspiration from diamond cutting, resulting in clear-cut shapes with great style that create a visually striking impact.

### Finishes

lighting

WHITE LED Ref. 47056W

ice 2101

White internally lit unit with LED technology. Available only in matte ice white finish.