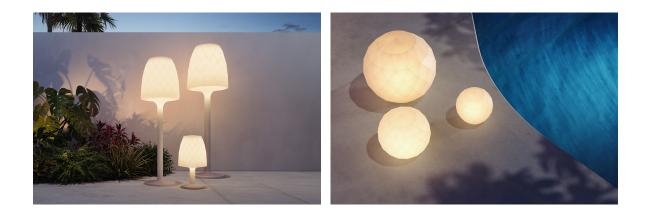

### Vases floor lamp Ø56×180 by JM Ferrero

VASES Collection, is made up of <u>flowerpots</u>, <u>furniture</u> and <u>lighting</u> designed by the <u>Valencian designer JM Ferrero</u>. The shapes of the pieces draw inspiration from diamond cutting, resulting in clear-cut shapes with great style that create a visually striking impact.

### Finishes

lighting

WHITE LED Ref. 47056W

ice 2101

White internally lit unit with LED technology. Available only in matte ice white finish.

### Ambients