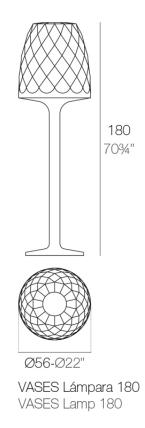

### Vases floor lamp Ø56×180 by JM Ferrero

VASES Collection, is made up of <u>flowerpots</u>, <u>furniture</u> and <u>lighting</u> designed by the <u>Valencian designer JM Ferrero</u>. The shapes of the pieces draw inspiration from diamond cutting, resulting in clear-cut shapes with great style that create a visually striking impact.

#### Description

Made of polyethylene resin by rotational moulding.100% Recyclable. Item suitable for indoor and outdoor use. Available in different finishes.

Weight: 23.71 Kg