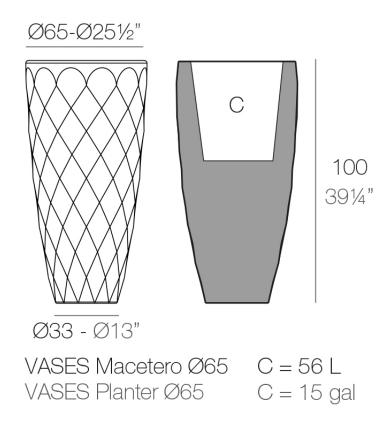

Products / Planters / Vases Planter ø65×100

### Description

Pot made of polyethylene resin by rotational moulding.100% Recyclable. Item suitable for indoor and outdoor use. Available in different finishes.

Weight: 12.5 Kg