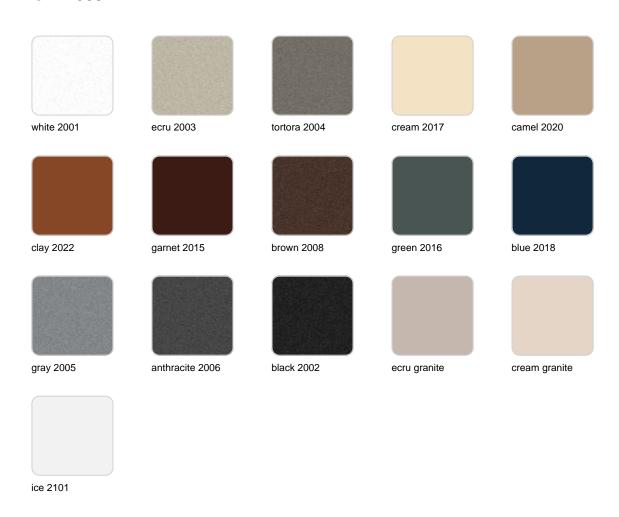

Products / Planters / Vases Planter ø65×100

# Vases planter ø65×100

by JM Ferrero

VASES Collection, is made up of <u>flowerpots</u>, <u>furniture</u> and <u>lighting</u> designed by the <u>Valencian designer JM Ferrero</u>. The shapes of the pieces draw inspiration from diamond cutting, resulting in clear-cut shapes with great style that create a visually striking impact.



### Info

### Description

Pot made of polyethylene resin by rotational moulding.100% Recyclable. Item suitable for indoor and outdoor use. Available in different finishes.

Weight: 12.5 Kg



## **Finishes**

### finishes

#### BASIC Ref. 47065A



Matt Polyethylene

SELF-WATERING Ref. 47065R



Self-watering system included in all planters except those with basic finish

#### LACQUERED Ref. 47065F







Lacquered Polyethylene

### lighting

WHITE LED Ref. 47065W



ice 2101

White internally lit unit with LED technology. Available only in matte ice white finish.

RGBW LED Ref. 47065L



ice 2101

Unit with internal lighting with RGBW LED technology and remote control unit for switching colors. Available only in matte ice white finish. Remote control included.

RGBW LED DMX Ref. 47065D





Unit with internal lighting with RGBW LED technology and remote control unit for switching colors. Also controlLED by DMX-1024 (wireless), enabling communication between one or more products simultaneously via the DMX transmitter (not included)