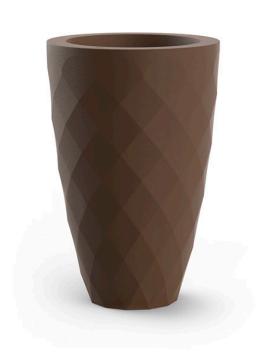

# Vases planter ø65×100

by JM Ferrero

VASES Collection, is made up of <u>flowerpots</u>, <u>furniture</u> and <u>lighting</u> designed by the <u>Valencian designer JM Ferrero</u>. The shapes of the pieces draw inspiration from diamond cutting, resulting in clear-cut shapes with great style that create a visually striking impact.

### Description

Pot made of polyethylene resin by rotational moulding.100% Recyclable. Item suitable for indoor and outdoor use. Available in different finishes.

Weight: 12.5 Kg