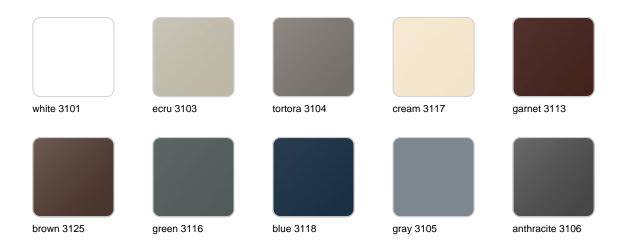

#### BASIC Ref. 47065A

Matt Polyethylene

SELF-WATERING Ref. 47065R

Self-watering system included in all planters except those with basic finish

#### LACQUERED Ref. 47065F

Lacquered Polyethylene