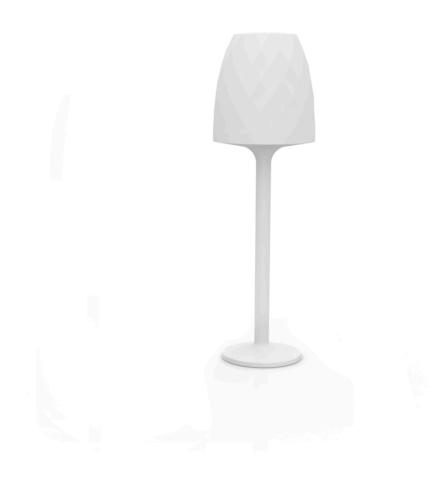

# Vases floor lamp ø68×220

by JM Ferrero

VASES Collection, is made up of <u>flowerpots</u>, <u>furniture</u> and <u>lighting</u> designed by the <u>Valencian designer JM Ferrero</u>. The shapes of the pieces draw inspiration from diamond cutting, resulting in clear-cut shapes with great style that create a visually striking impact.

### Description

Made of polyethylene resin by rotational moulding. 100% Recyclable. Item suitable for indoor and outdoor use. Available in different finishes.

Weight: 4.02 Kg