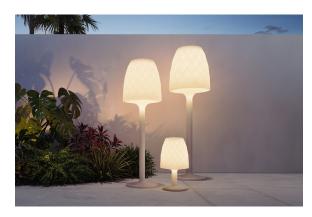

# Vases floor lamp ø68×220

by JM Ferrero

VASES Collection, is made up of <u>flowerpots</u>, <u>furniture</u> and <u>lighting</u> designed by the <u>Valencian designer JM Ferrero</u>. The shapes of the pieces draw inspiration from diamond cutting, resulting in clear-cut shapes with great style that create a visually striking impact.

### **Ambients**