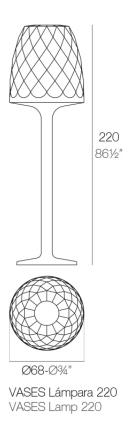

Products / Lamps / Vases Floor Lamp ø68x220

# Vases floor lamp ø68×220

by JM Ferrero

VASES Collection, is made up of <u>flowerpots</u>, <u>furniture</u> and <u>lighting</u> designed by the <u>Valencian designer JM Ferrero</u>. The shapes of the pieces draw inspiration from diamond cutting, resulting in clear-cut shapes with great style that create a visually striking impact.

### Description

Made of polyethylene resin by rotational moulding. 100% Recyclable. Item suitable for indoor and outdoor use. Available in different finishes.

Weight: 4.02 Kg