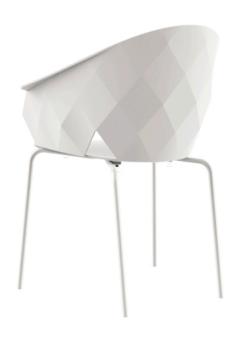

# Vases armchair

by JM Ferrero

VASES Collection, is made up of <u>flowerpots</u>, <u>furniture</u> and <u>lighting</u> designed by the <u>Valencian designer JM Ferrero</u>. The shapes of the pieces draw inspiration from diamond cutting, resulting in clear-cut shapes with great style that create a visually striking impact.

#### Description

Injected polypropylene with fiber glass. The legs are made in powder coated stailess steel in a colour to match the seat.

Weight: 6.2 Kg