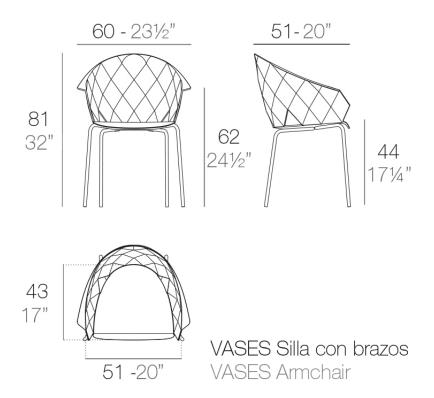

#### Description

Injected polypropylene with fiber glass. The legs are made in powder coated stailess steel in a colour to match the seat.

Weight: 6.2 Kg