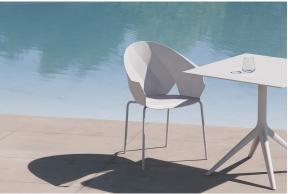

# Vases armchair

by JM Ferrero

VASES Collection, is made up of <u>flowerpots</u>, <u>furniture</u> and <u>lighting</u> designed by the <u>Valencian designer JM Ferrero</u>. The shapes of the pieces draw inspiration from diamond cutting, resulting in clear-cut shapes with great style that create a visually striking impact.

#### Description

Injected polypropylene with fiber glass. The legs are made in powder coated stailess steel in a colour to match the seat.

Weight: 6.2 Kg