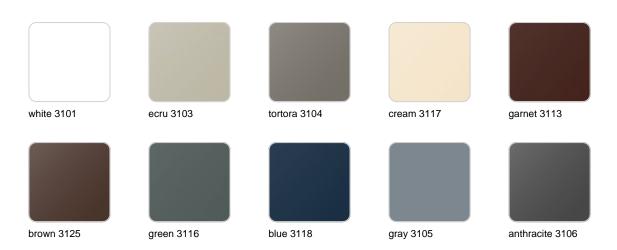

### **Finishes**

#### finishes

#### BASIC Ref. 47081A

Matt Polyethylene

SELF-WATERING Ref. 47081R

Self-watering system included in all planters except those with basic finish

#### LACQUERED Ref. 47081F

Lacquered Polyethylene