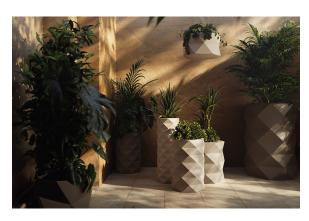

## Marquis planter ø60×50

by JM Ferrero

Marquis, designed by <u>Estudi{H}ac</u> for <u>Vondom</u>, is a contemporary line of modern planters **inspired by the intricate art of diamond cutting**. Featuring a striking polygonal design reminiscent of cut gemstones, these modern planters add sophistication to any space. Each piece is meticulously designed and crafted in Europe, ensuring high quality and functionality.

### **Ambients**