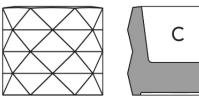

#### Description

Made of polyethylene resin by rotational moulding. 100% Recyclable. Item suitable for indoor and outdoor use. Available in different finishes.

Weight: 8.5 Kg

50 19¾"

Ø60-Ø23½"

MARQUIS Maceta Ø60x50 

C = 60 L