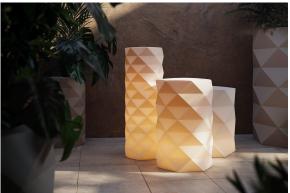

In addition to the planters, the collection includes an **exquisitely designed modern table lamp**. This lamp enhances the aesthetic with its sleek, geometric design that perfectly complements the modern planters. Together they create a stylish look that transforms any space into a chic oasis, ideal for design enthusiasts looking to make a statement.

#### lighting

WHITE LED Ref. 47081W

ice 2101

White internally lit unit with LED technology. Available only in matte ice white finish.

RGBW LED Ref. 47081L

ice 2101

Unit with internal lighting with RGBW LED technology and remote control unit for switching colors. Available only in matte ice white finish. Remote control included.

### **Ambients**