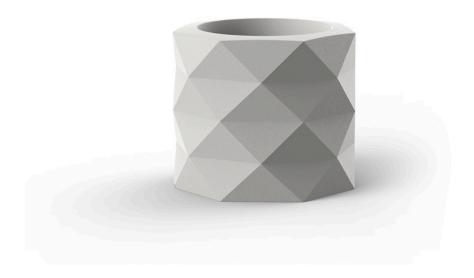

## Marquis planter ø60×50

by JM Ferrero

Marquis, designed by <u>Estudi{H}ac</u> for <u>Vondom</u>, is a contemporary line of modern planters **inspired by the intricate art of diamond cutting**. Featuring a striking polygonal design reminiscent of cut gemstones, these modern planters add sophistication to any space. Each piece is meticulously designed and crafted in Europe, ensuring high quality and functionality.

#### Description

Made of polyethylene resin by rotational moulding. 100% Recyclable. Item suitable for indoor and outdoor use. Available in different finishes.

Weight: 8.5 Kg

50 19¾"

Ø60-Ø23½"

MARQUIS Maceta Ø60x50 