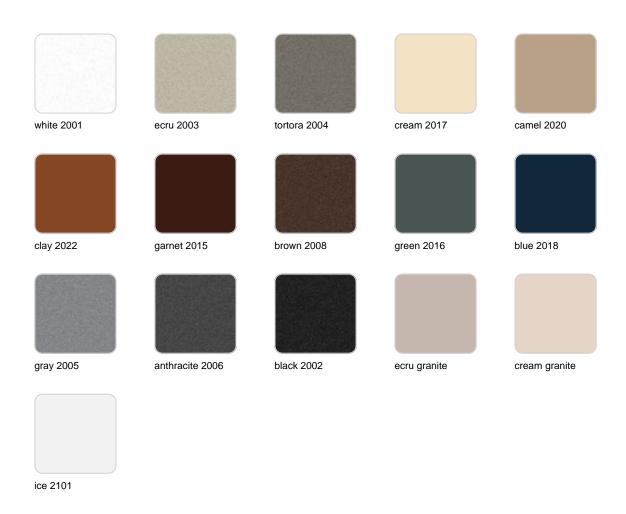

### **Finishes**

#### finishes

#### BASIC Ref. 47081A

Matt Polyethylene

SELF-WATERING Ref. 47081R

Self-watering system included in all planters except those with basic finish

#### LACQUERED Ref. 47081F

Lacquered Polyethylene

#### lighting

WHITE LED Ref. 47081W

ice 2101

White internally lit unit with LED technology. Available only in matte ice white finish.

RGBW LED Ref. 47081L

ice 2101

Unit with internal lighting with RGBW LED technology and remote control unit for switching colors. Available only in matte ice white finish. Remote control included.