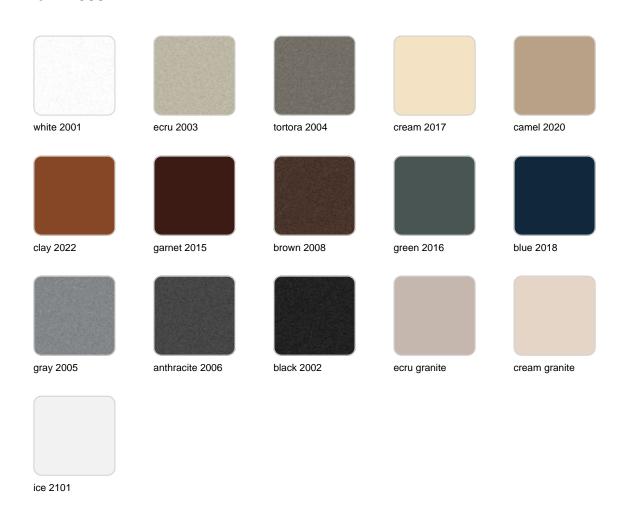

n to any space. Each piece is meticulously designed and crafted in Europe, ensuring high quality and functionality.

In addition to the planters, the collection includes an **exquisitely designed modern table lamp**. This lamp enhances the aesthetic with its sleek, geometric design that perfectly complements the modern planters. Together they create a stylish look that transforms any space into a chic oasis, ideal for design enthusiasts looking to make a statement.



### Info

#### Description

Made of polyethylene resin by rotational moulding. 100% Recyclable. Item suitable for indoor and outdoor use. Available in different finishes.

Weight: 5.5 Kg



Ø40-Ø15¾"

MARQUIS Maceta Ø40x60 C = 23 L MARQUIS Planter Ø15¾"x23½" C = 6 gal

### **Finishes**

#### finishes

#### BASIC Ref. 47083A



Matt Polyethylene

SELF-WATERING Ref. 47083R



Self-watering system included in all planters except those with basic finish

#### LACQUERED Ref. 47083F







Lacquered Polyethylene

#### lighting

WHITE LED Ref. 47083W



ice 2101

White internally lit unit with LED technology. Available only in matte ice white finish.

RGBW LED Ref. 47083L



ice 2101

Unit with internal lighting with RGBW LED technology and remote control unit for switching colors. Available only in matte ice white finish. Remote control included.

RGBW LED DMX Ref. 47083D





Unit with internal lighting with RGBW LED technology and remote control unit for switching colors. Also controlLED by DMX-1024 (wireless), enabling communication between one or more products simultaneously via the DMX transmitter (not included