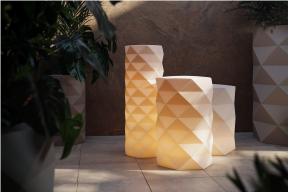

In addition to the planters, the collection includes an **exquisitely designed modern table lamp**. This lamp enhances the aesthetic with its sleek, geometric design that perfectly complements the modern planters. Together they create a stylish look that transforms any space into a chic oasis, ideal for design enthusiasts looking to make a statement.

#### lighting

WHITE LED Ref. 47083W

ice 2101

White internally lit unit with LED technology. Available only in matte ice white finish.

RGBW LED Ref. 47083L

ice 2101

Unit with internal lighting with RGBW LED technology and remote control unit for switching colors. Available only in matte ice white finish. Remote control included.

### **Ambients**