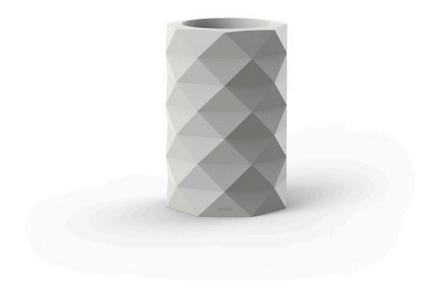

## Marquis planter ø40×60

by JM Ferrero

Marquis, designed by <u>Estudi{H}ac</u> for <u>Vondom</u>, is a contemporary line of modern planters **inspired by the intricate art of diamond cutting**. Featuring a striking polygonal design reminiscent of cut gemstones, these modern planters add sophistication to any space. Each piece is meticulously designed and crafted in Europe, ensuring high quality and functionality.

#### Description

Made of polyethylene resin by rotational moulding. 100% Recyclable. Item suitable for indoor and outdoor use. Available in different finishes.

Weight: 5.5 Kg

Ø40-Ø15¾"

MARQUIS Maceta Ø40x60 C = 23 L MARQUIS Planter Ø15¾"x23½" C = 6 gal