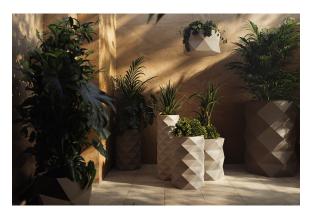

## Marquis planter ø40×60

by JM Ferrero

Marquis, designed by <u>Estudi{H}ac</u> for <u>Vondom</u>, is a contemporary line of modern planters **inspired by the intricate art of diamond cutting**. Featuring a striking polygonal design reminiscent of cut gemstones, these modern planters add sophistication to any space. Each piece is meticulously designed and crafted in Europe, ensuring high quality and functionality.

### **Ambients**