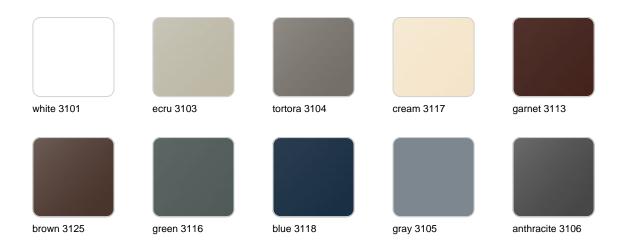

### **Finishes**

#### finishes

#### BASIC Ref. 47083A

Matt Polyethylene

SELF-WATERING Ref. 47083R

Self-watering system included in all planters except those with basic finish

#### LACQUERED Ref. 47083F

Lacquered Polyethylene