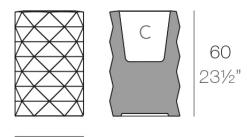

#### Description

Made of polyethylene resin by rotational moulding. 100% Recyclable. Item suitable for indoor and outdoor use. Available in different finishes.

Weight: 5.5 Kg

Ø40-Ø15¾"

MARQUIS Maceta Ø40x60 C = 23 L MARQUIS Planter Ø15¾"x23½" C = 6 gal