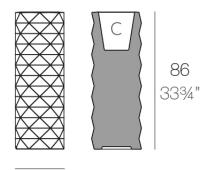

### Description

Made of polyethylene resin by rotational moulding. 100% Recyclable. Item suitable for indoor and outdoor use. Available in different finishes.

Weight: 5 Kg

Ø30-Ø11¾"

MARQUIS Maceta Ø30x86 C = 10 L MARQUIS Planter Ø1134"x3334" C = 234 gal