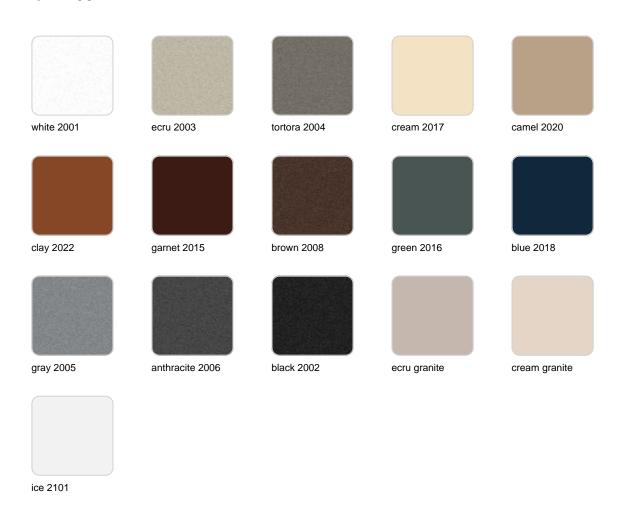

### **Finishes**

#### finishes

#### BASIC Ref. 47084A

Matt Polyethylene

SELF-WATERING Ref. 47084R

Self-watering system included in all planters except those with basic finish

#### LACQUERED Ref. 47084F

Lacquered Polyethylene