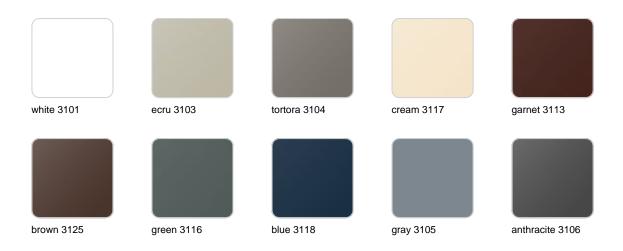

### **Finishes**

#### finishes

#### BASIC Ref. 47084A

Matt Polyethylene

SELF-WATERING Ref. 47084R

Self-watering system included in all planters except those with basic finish

#### LACQUERED Ref. 47084F

Lacquered Polyethylene