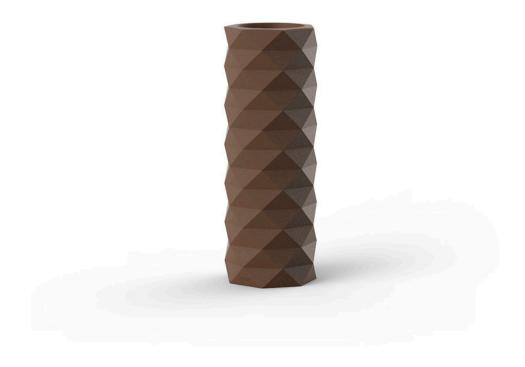

## Marquis planter ø30×83

by JM Ferrero

Marquis, designed by <u>Estudi{H}ac</u> for <u>Vondom</u>, is a contemporary line of modern planters **inspired by the intricate art of diamond cutting**. Featuring a striking polygonal design reminiscent of cut gemstones, these modern planters add sophistication to any space. Each piece is meticulously designed and crafted in Europe, ensuring high quality and functionality.

### Description

Made of polyethylene resin by rotational moulding. 100% Recyclable. Item suitable for indoor and outdoor use. Available in different finishes.

Weight: 5 Kg

Ø30-Ø11¾"

MARQUIS Maceta Ø30x86 C = 10 L MARQUIS Planter Ø1134"x3334" C = 234 gal