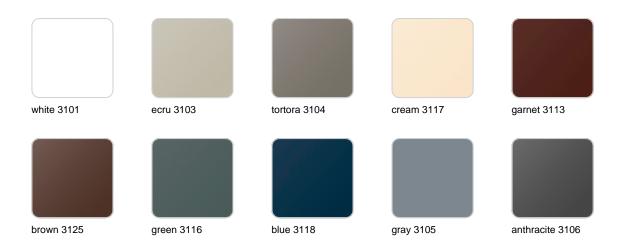

### **Finishes**

#### finishes

#### BASIC Ref. 47085A

Matt Polyethylene

SELF-WATERING Ref. 47085R

Self-watering system included in all planters except those with basic finish

#### LACQUERED Ref. 47085F

Lacquered Polyethylene