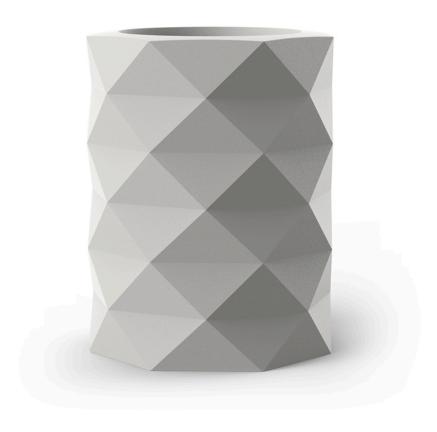

## Marquis planter ø80×100

by JM Ferrero

Marquis, designed by <u>Estudi{H}ac</u> for <u>Vondom</u>, is a contemporary line of modern planters **inspired by the intricate art of diamond cutting**. Featuring a striking polygonal design reminiscent of cut gemstones, these modern planters add sophistication to any space. Each piece is meticulously designed and crafted in Europe, ensuring high quality and functionality.

#### Description

Made of polyethylene resin by rotational moulding. 100% Recyclable. Item suitable for indoor and outdoor use. Available in different finishes.

Weight: 19.5 Kg