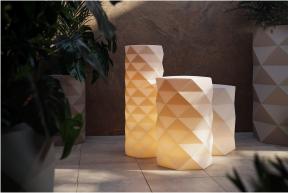

#### lighting

WHITE LED Ref. 47085W

ice 2101

White internally lit unit with LED technology. Available only in matte ice white finish.

RGBW LED Ref. 47085L

ice 2101

Unit with internal lighting with RGBW LED technology and remote control unit for switching colors. Available only in matte ice white finish. Remote control included.

### **Ambients**