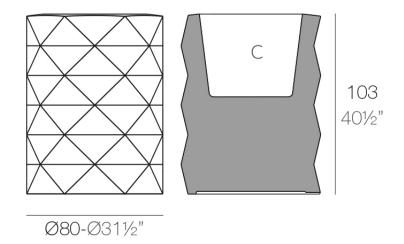

#### Description

Made of polyethylene resin by rotational moulding. 100% Recyclable. Item suitable for indoor and outdoor use. Available in different finishes.

Weight: 19.5 Kg