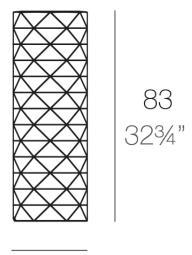

#### Description

Made of polyethylene resin by rotational moulding. 100% Recyclable. Item suitable for indoor and outdoor use. Available in different finishes.

Weight: 4.5 Kg

Ø30 - Ø11¾"

#### MARQUIS Lámpara Ø30x83 MARQUIS Lamp Ø11¾"x32¾"