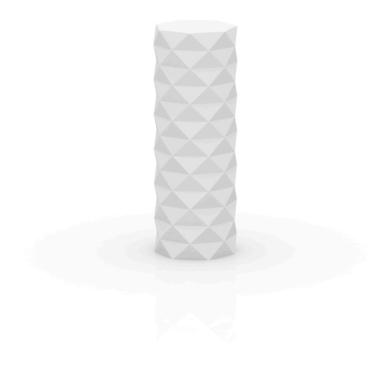

### Marquis lamps Ø30×83 by JM Ferrero

Marquis, designed by <u>Estudi{H}ac</u> for <u>Vondom</u>, is a contemporary line of modern planters **inspired by the intricate art of diamond cutting**. Featuring a striking polygonal design reminiscent of cut gemstones, these modern planters add sophistication to any space. Each piece is meticulously designed and crafted in Europe, ensuring high quality and functionality.

In addition to the planters, the collection includes an **exquisitely designed modern table lamp**. This lamp enhances the aesthetic with its sleek, geometric design that perfectly complements the modern planters. Together they create a stylish look that transforms any space into a chic oasis, ideal for design enthusiasts looking to make a statement.

#### Description

Made of polyethylene resin by rotational moulding. 100% Recyclable. Item suitable for indoor and outdoor use. Available in different finishes.

Weight: 4.5 Kg

Ø30 - Ø11¾"