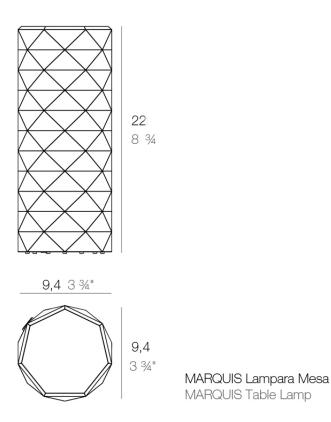

### Description

Polymethylmethacrylate resin. Transparent or colored

Weight: 0.71 Kg