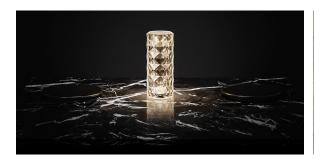

#### lighting

LIGHT BATTERY Ref. 47093WY



White internally lit unit with LED technology, with battery-powered. Single LED Warm White 2700k<sup>o</sup>

RGBW LED BATTERY Ref. 47093Y



Unit with internal lighting with battery-powered RGBW LED technology. Includes charger.

5 LEDs Colors. (Blue / Fucsia / Amber / Turquoise / Warm White 2700kº)

RGBW LED DMX BATTERY Ref. 47093DY



Unit with internal lighting with RGBW LED technology. Also control LED by DMX-1024 (wireless), enabling communication between one or more products simultaneously via the DMX transmitter (not included). There are two options to choose from: Professional XLR DMX and Home WIFI DMX. (Remote control included). Optional battery. 5 LEDs Colors. (Blue / Fucsia / Amber / Turquoise / Warm White 2700k°)

### **Ambients**