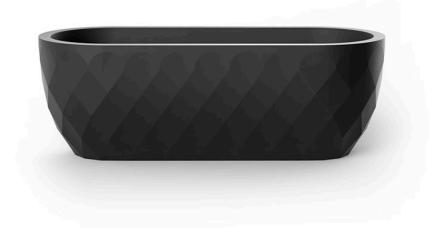

## Vases planter 130x55x45 by JM Ferrero

VASES Collection, is made up of <u>flowerpots</u>, <u>furniture</u> and <u>lighting</u> designed by the <u>Valencian designer JM Ferrero</u>. The shapes of the pieces draw inspiration from diamond cutting, resulting in clear-cut shapes with great style that create a visually striking impact.

### Description

Pot made of polyethylene resin by rotational moulding.100% Recyclable. Item suitable for indoor and outdoor use. Available in different finishes.

Weight: 15.02 Kg