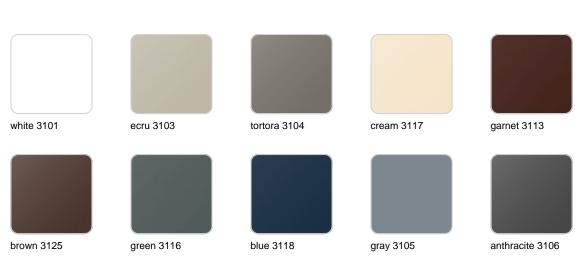

## **Finishes**

finishes

| BASIC<br>Ref. 47130A |                 |              |              |               |
|----------------------|-----------------|--------------|--------------|---------------|
|                      |                 |              |              |               |
| white 2001           | ecru 2003       | tortora 2004 | cream 2017   | camel 2020    |
| clay 2022            | garnet 2015     | brown 2008   | green 2016   | blue 2018     |
|                      |                 |              |              |               |
| gray 2005            | anthracite 2006 | black 2002   | ecru granite | cream granite |
|                      |                 |              |              |               |

#### SELF-WATERING Ref. 47130R

| white 2001 | ecru 2003       | tortora 2004 | cream 2017   | camel 2020    |
|------------|-----------------|--------------|--------------|---------------|
|            |                 |              |              |               |
| clay 2022  | garnet 2015     | brown 2008   | green 2016   | blue 2018     |
|            |                 |              |              |               |
|            |                 |              |              |               |
| gray 2005  | anthracite 2006 | black 2002   | ecru granite | cream granite |