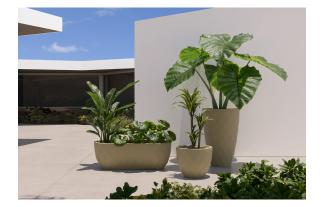

## Vases planter 130x55x45 by JM Ferrero

VASES Collection, is made up of <u>flowerpots</u>, <u>furniture</u> and <u>lighting</u> designed by the <u>Valencian designer JM Ferrero</u>. The shapes of the pieces draw inspiration from diamond cutting, resulting in clear-cut shapes with great style that create a visually striking impact.

## Ambients