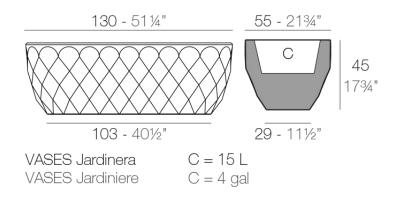

Products / Planters / Vases Planter 130x55x45

### Description

Pot made of polyethylene resin by rotational moulding.100% Recyclable. Item suitable for indoor and outdoor use. Available in different finishes.

Weight: 15.02 Kg