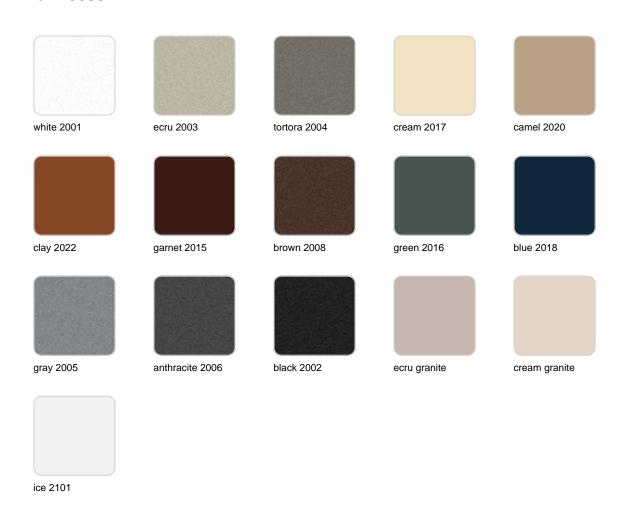

## **Finishes**

#### finishes

#### BASIC Ref. 49055A

Matt Polyethylene

LACQUERED Ref. 49055F