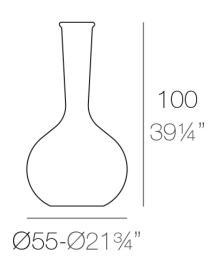

### Description

Made of polyethylene resin by rotational moulding.100% Recyclable. Item suitable for indoor and outdoor use. Available in different finishes.

Weight: 6 Kg

FLASK Maceta 100 C = 5 L FLASK Planter 100  $C = 1\frac{1}{2}$  gal