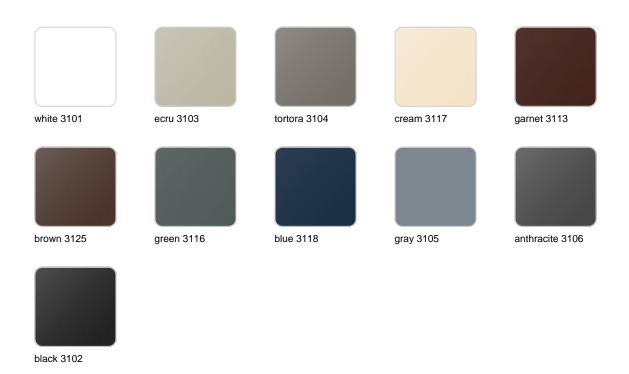

textualization" to create a new object. By increasing its size, using different materials than the original, and repurposing it from its original use, a laboratory container has been transformed into a designer planter that can be used for both **indoor and outdoor** decoration. Specifically, this was achieved by utilizing ecological resin made from polyethylene and applying the rotational molding technique.



### Info

### Description

Made of polyethylene resin by rotational moulding.100% Recyclable. Item suitable for indoor and outdoor use. Available in different finishes.

Weight: 6 Kg



FLASK Maceta 100 C = 5 L FLASK Planter 100  $C = 1\frac{1}{2}$  gal

## **VOUDOM**

## **Finishes**

#### finishes

#### BASIC Ref. 49055A



Matt Polyethylene

LACQUERED Ref. 49055F

## **VOUDOM**



Lacquered Polyethylene

## lighting

WHITE LED Ref. 49055W



ice 2101

White internally lit unit with LED technology. Available only in matte ice white finish.

RGBW LED Ref. 49055L





Unit with internal lighting with RGBW LED technology and remote control unit for switching colors. Available only in matte ice white finish. Remote control included.

**RGBW LED DMX** Ref. 49055D



Unit with internal lighting with RGBW LED technology and remote control unit for switching colors. Also controlLED by DMX-1024 (wireless), enabling communication between one or more products simultaneously via the DMX transmitter (not included). There are two options to choose from: Professional XLR DMX and Home WIFI DMX. (Remote control included). Optional battery

**RGBW LED BATTERY** Ref. 49055Y



ice 21