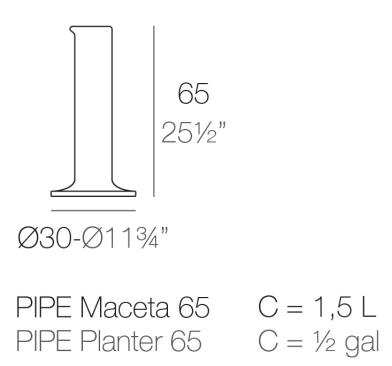

Products / Objects / Chemistubes Pipe ø30×65

## Chemistubes pipe Ø30×65 by Teresa Sapey

CHEMISTUBES relies on the concept of "decontextualization" to create a new object. By increasing its size, using different materials than the original, and repurposing it from its original use, a laboratory container has been transformed into a designer planter that can be used for both **indoor and outdoor** decoration. Specifically, this was achieved by utilizing ecological resin made from polyethylene and applying the rotational molding technique.

### Description

Made of polyethylene resin by rotational moulding.100% Recyclable. Item suitable for indoor and outdoor use. Available in different finishes.