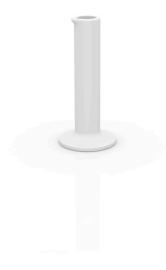

## Chemistubes pipe Ø30×65 by Teresa Sapey

CHEMISTUBES relies on the concept of "decontextualization" to create a new object. By increasing its size, using different materials than the original, and repurposing it from its original use, a laboratory container has been transformed into a designer planter that can be used for both **indoor and outdoor** decoration. Specifically, this was achieved by utilizing ecological resin made from polyethylene and applying the rotational molding technique.

### Description

Made of polyethylene resin by rotational moulding.100% Recyclable. Item suitable for indoor and outdoor use. Available in different finishes.