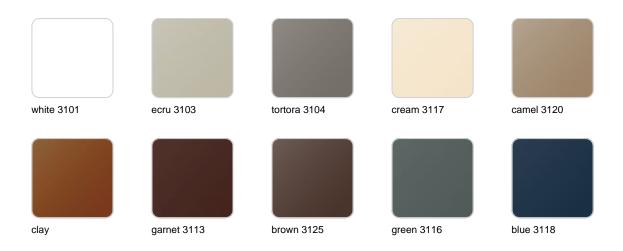

### **Finishes**

#### finishes

#### BASIC Ref. 49060A

Matt Polyethylene

SELF-WATERING Ref. 49060R

Self-watering system included in all planters except those with basic finish

#### Lacquered Polyethylene