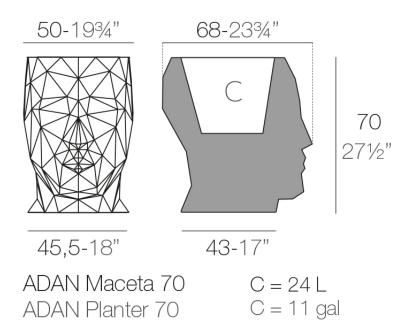

### Description

Pot made of polyethylene resin by rotational moulding. 100% Recyclable. Item suitable for indoor and outdoor use. Available in different finishes.

Weight: 10.02 Kg

#### BASIC Ref. 49060A

Matt Polyethylene

SELF-WATERING Ref. 49060R

Self-watering system included in all planters except those with basic finish