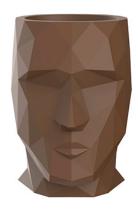

# Adan planter 49x68x70

by Teresa Sapey

Teresa Sapey's ADAN contemporary Collection for Vondom is an extraordinary creation that exudes a lot of personality with its diamond-shaped facets. These versatile pieces go beyond just being contemporary planters; they can also be used as seats, flower pots, or even side tables. More than just objects, they are multifunctional architectural pieces that add a touch of glamour to any setting and blend seamlessly with any style. Designed with materials that can be used both indoors and outdoors, these pieces are perfect for enhancing your lifestyle.

### Description

Pot made of polyethylene resin by rotational moulding. 100% Recyclable. Item suitable for indoor and outdoor use. Available in different finishes.

Weight: 10.02 Kg