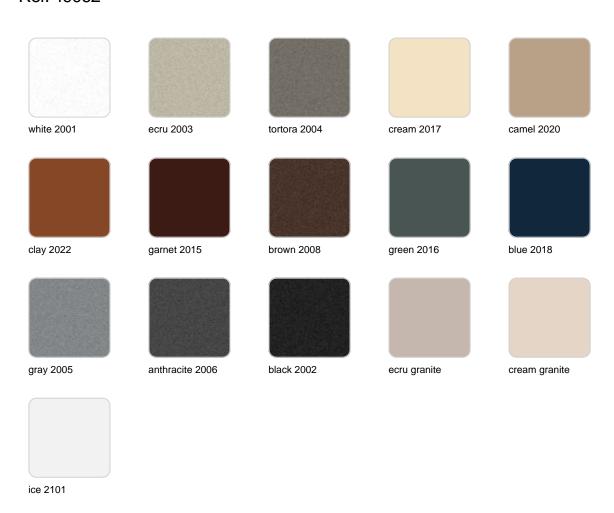

#### BASIC Ref. 49062

Matt Polyethylene

LACQUERED Ref. 49062F

Lacquered Polyethylene