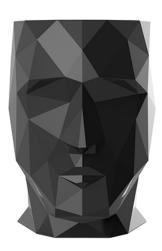

## Adan table 49x68x70

by Teresa Sapey

Teresa Sapey's ADAN contemporary Collection for Vondom is an extraordinary creation that exudes a lot of personality with its diamond-shaped facets. These versatile pieces go beyond just being contemporary planters; they can also be used as seats, flower pots, or even side tables. More than just objects, they are multifunctional architectural pieces that add a touch of glamour to any setting and blend seamlessly with any style. Designed with materials that can be used both indoors and outdoors, these pieces are perfect for enhancing your lifestyle.

#### Description

Made of polyethylene resin by rotational moulding.100% Recyclable. Item suitable for indoor and outdoor use. Available in different finishes.

Weight: 8.5 Kg