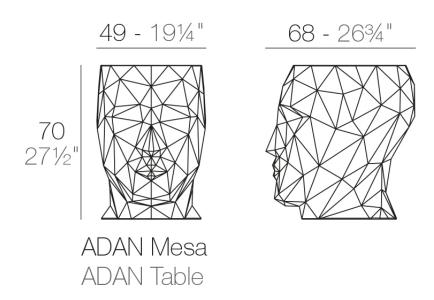

Products / Dining Tables / Adan Table 49x68x70

#### Description

Made of polyethylene resin by rotational moulding.100% Recyclable. Item suitable for indoor and outdoor use. Available in different finishes.

Weight: 8.5 Kg