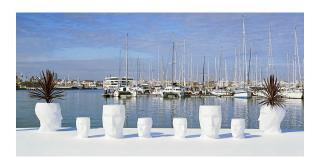

transmitter (not included). There are two options to choose from: Professional XLR DMX and Home WIFI DMX. (Remote control included). Optional battery

RGBW LED BATTERY Ref. 49062Y



ice 2101

Unit with internal lighting with battery-powered RGBW LED technology. Includes charger and remote control for switching colors and charger. Available only in matte ice white finish.

**RGBW LED DMX BATTERY** 



Ref. 49062DY



ice 2101

Unit with internal lighting with RGBW LED technology and remote control unit for switching colors. Also controlLED by DMX-1024 (wireless), enabling communication between one or more products simultaneously via the DMX transmitter (not included). There are two options to choose from: Professional XLR DMX and Home WIFI DMX. (Remote control included).

## **Ambients**