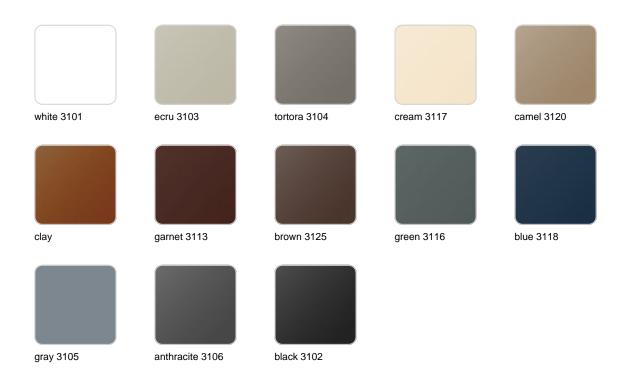

#### BASIC Ref. 49062

Matt Polyethylene

LACQUERED Ref. 49062F

Lacquered Polyethylene