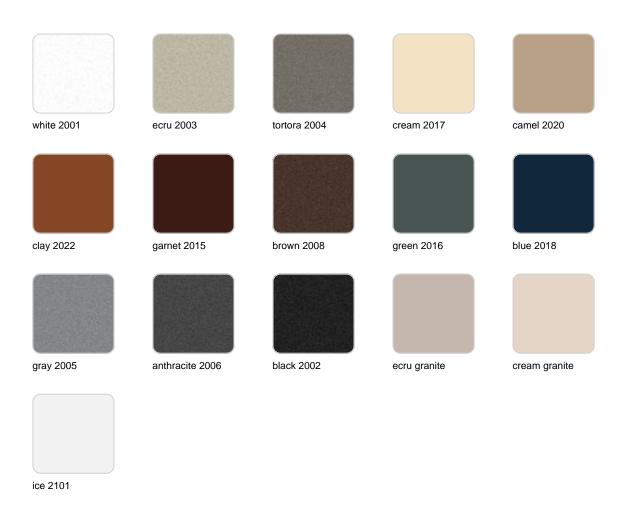

#### BASIC Ref. 49068A

Matt Polyethylene

LACQUERED Ref. 49068F

Lacquered Polyethylene