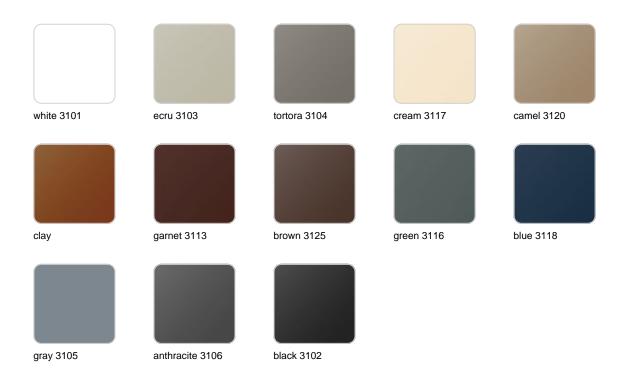

#### BASIC Ref. 49068A

Matt Polyethylene

LACQUERED Ref. 49068F

Lacquered Polyethylene