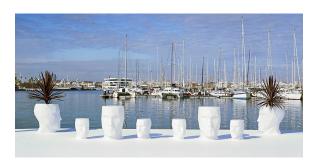

d as seats, flower pots, or even side tables. More than just objects, they are multifunctional architectural pieces that add a touch of glamour to any setting and blend seamlessly with any style. Designed with materials that can be used both indoors and outdoors, these pieces are perfect for enhancing your lifestyle.



### Info

#### Description

Pot made of polyethylene resin by rotational moulding. 100% Recyclable. Item suitable for indoor and outdoor use. Available in different finishes.

Weight: 0.4 Kg



### **Finishes**

#### finishes

#### BASIC Ref. 49068A



Matt Polyethylene

LACQUERED Ref. 49068F



Lacquered Polyethylene

### lighting

WHITE LED Ref. 49068W



ice 2101

White internally lit unit with LED technology. Available only in matte ice white finish.

### **Ambients**