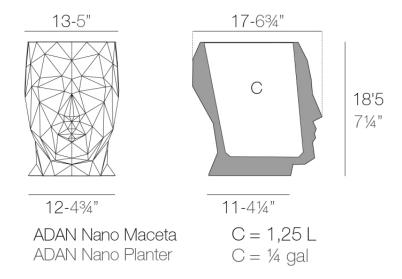

#### Description

Pot made of polyethylene resin by rotational moulding. 100% Recyclable. Item suitable for indoor and outdoor use. Available in different finishes.

Weight: 0.4 Kg