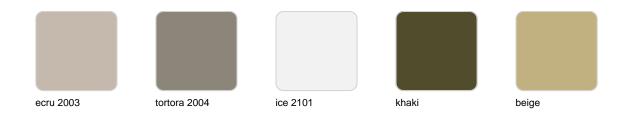

## **Finishes**

### finishes

#### LACQUERED Ref. 49069F

### Lacquered Polyethylene