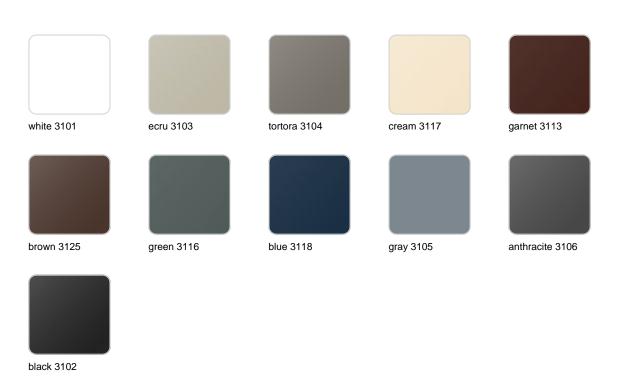

## **Finishes**

### finishes

#### LACQUERED Ref. 49069F

### Lacquered Polyethylene