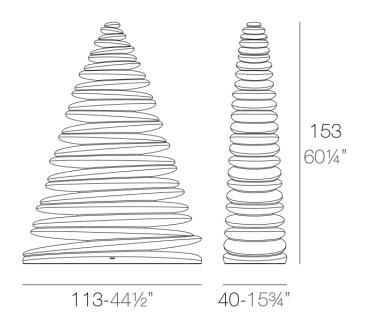

### Description

Made of polyethylene resin by rotational moulding. 100% Recyclable. Item suitable for indoor and outdoor use. Available in different finishes.

Weight: 20.44 Kg

CHRISMY Árbol 150cm CHRISMY Tree 59"