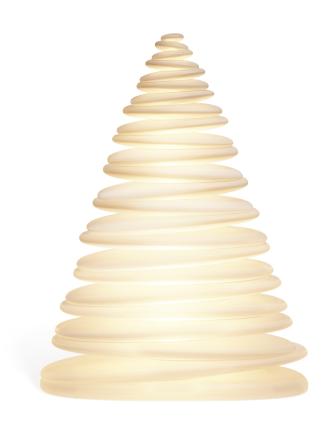

# Chrismy 2m

by Teresa Sapey

Chrismy, the innovative creation of visionary <u>Teresa Sapey</u> and designed exclusively for <u>Vondom</u>, represents a bold shift in the concept of the modern Christmas tree. This stunning piece seamlessly blends elements of **nature** with contemporary design, showcasing a harmonious blend of modern elegance and functionality.

Designed and manufactured in Europe, Chrismy features **organic** and **elegant** shapes that rise gracefully in each silhouette, transcending traditional decor. This synthesis of organic inspiration and avant-garde design makes this modern Christmas tree a captivating focal point in any space.

#### Description

Made of polyethylene resin by rotational moulding. 100% Recyclable. Item suitable for indoor and outdoor use. Available in different finishes.

Weight: 61.05 Kg

CHRISMY Árbol 200cm CHRISMY Tree 78%"