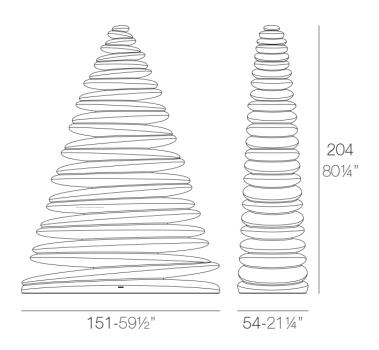

#### Description

Made of polyethylene resin by rotational moulding. 100% Recyclable. Item suitable for indoor and outdoor use. Available in different finishes.

Weight: 61.05 Kg

CHRISMY Árbol 200cm CHRISMY Tree 78%"