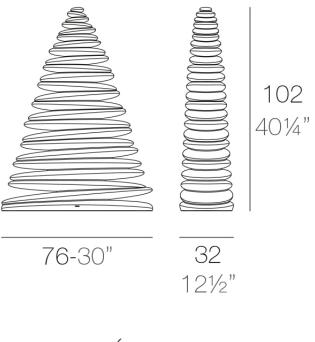

#### Description

Made of polyethylene resin by rotational moulding. 100% Recyclable. Item suitable for indoor and outdoor use. Available in different finishes.

Weight: 10.24 Kg

CHRISMY Árbol 100cm CHRISMY Tree 391/4"