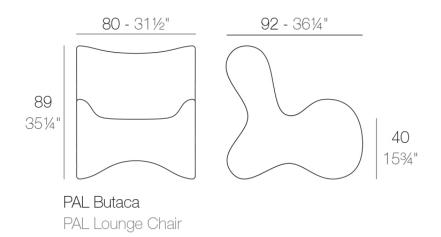

Products / Lounge Chairs / Pal Lounge Chair

# Pal lounge chair

by Karim Rashid

Pal is, as the name suggests, a friendly and modern line of indoor & outdoor furniture design by Karim Rashid for the Spanish brand Vondom. This collection features a range of design furniture that is exclusive, minimalistic, and comes in a variety of colors.