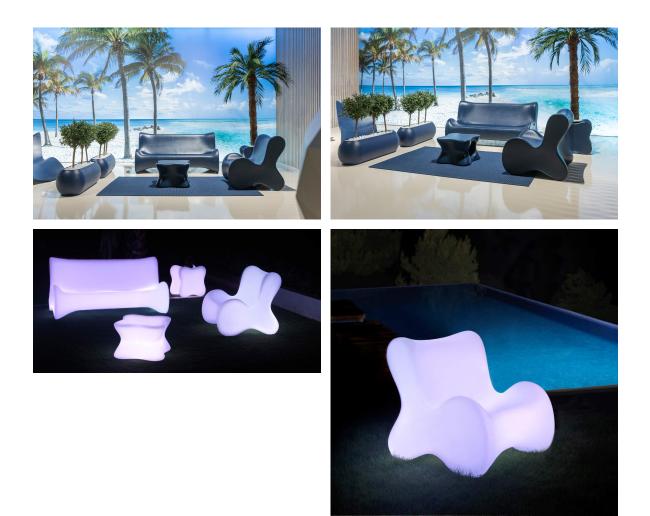

#### lighting

black 3102

WHITE LED Ref. 51001W

ice 2101

White internally lit unit with LED technology. Available only in matte ice white finish.

RGBW LED Ref. 51001L

Unit with internal lighting with RGBW LED technology and remote control unit for switching colors. Available only in matte ice white finish. Remote control included.

#### RGBW LED DMX Ref. 51001D

ice 2101

Unit with internal lighting with RGBW LED technology and remote control unit for switching colors. Also controlLED by DMX-1024 (wireless), enabling communication between one or more products simultaneously via the DMX transmitter (not included). There are two options to choose from: Professional XLR DMX and Home WIFI DMX. (Remote control included). Optional battery

RGBW LED BATTERY Ref. 51001Y

Unit with internal lighting with battery-powered RGBW LED technology. Includes charger and remote control for switching colors and charger. Available only in matte ice white finish. RGBW LED DMX BATTERY

#### Ref. 51001DY

Unit with internal lighting with RGBW LED technology and remote control unit for switching colors. Also controlLED by DMX-1024 (wireless), enabling communication between one or more products simultaneously via the DMX transmitter (not included). There are two options to choose from: Professional XLR DMX and Home WIFI DMX. (Remote control included).

## Ambients