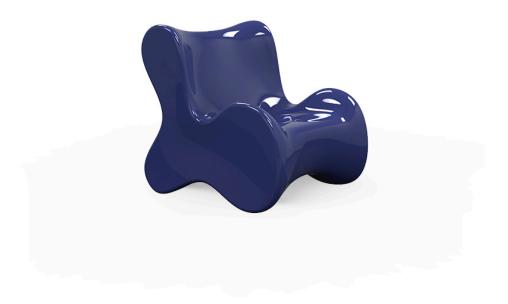

# Pal lounge chair

by Karim Rashid

Pal is, as the name suggests, a friendly and modern line of indoor & outdoor furniture design by Karim Rashid for the Spanish brand Vondom. This collection features a range of design furniture that is exclusive, minimalistic, and comes in a variety of colors.