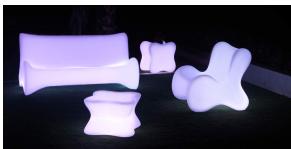

## lighting

WHITE LED Ref. 51003W

ice 2101

White internally lit unit with LED technology. Available only in matte ice white finish.

RGBW LED Ref. 51003L

Unit with internal lighting with RGBW LED technology and remote control unit for switching colors. Available only in matte ice white finish. Remote control included.

**RGBW LED DMX** Ref. 51003D

Unit with internal lighting with RGBW LED technology and remote control unit for switching colors. Also controlLED by DMX-1024 (wireless), enabling communication between one or more products simultaneously via the DMX transmitter (not included). There are two options to choose from: Professional XLR DMX and Home WIFI DMX. (Remote control included). Optional battery

**RGBW LED BATTERY** Ref. 51003Y

ice 2101

Unit with internal lighting with battery-powered RGBW LED technology. Includes charger and remote control for switching colors and charger. Available only in matte ice white finish.

**RGBW LED DMX BATTERY** 

Ref. 51003DY

ice 2101

Unit with internal lighting with RGBW LED technology and remote control unit for switching colors. Also controlLED by DMX-1024 (wireless), enabling communication between one or more products simultaneously via the DMX transmitter (not included). There are two options to choose from: Professional XLR DMX and Home WIFI DMX. (Remote control included).