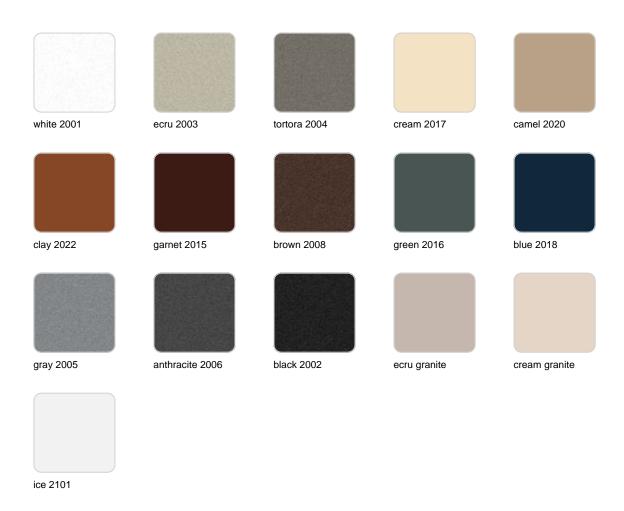

## **Finishes**

#### finishes

#### BASIC Ref. 51003

Matt Polyethylene

LACQUERED Ref. 51003F