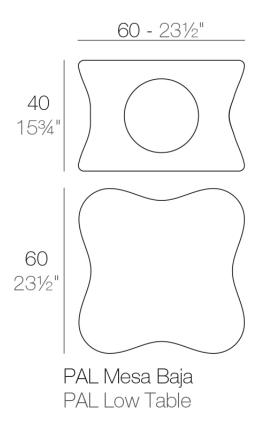

### Description

Made of polyethylene resin by rotational moulding. 100% Recyclable. Item suitable for indoor and outdoor use. Available in different finishes.

Weight: 9.5 Kg