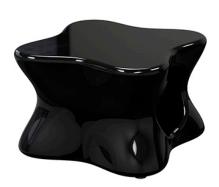

## Pal coffee table

by Karim Rashid

Pal is, as the name suggests, a friendly and modern line of indoor & outdoor furniture design by Karim Rashid for the Spanish brand Vondom. This collection features a range of design furniture that is exclusive, minimalistic, and comes in a variety of colors.

### Description

Made of polyethylene resin by rotational moulding. 100% Recyclable. Item suitable for indoor and outdoor use. Available in different finishes.

Weight: 9.5 Kg