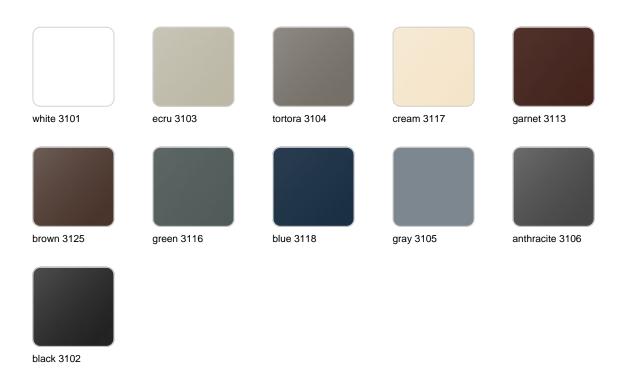

Products / Low Tables / Pal Coffee Table

## Pal coffee table

by Karim Rashid

Pal is, as the name suggests, a friendly and modern line of indoor & outdoor furniture design by Karim Rashid for the Spanish brand Vondom. This collection features a range of design furniture that is exclusive, minimalistic, and comes in a variety of colors.





## Info

### Description

Made of polyethylene resin by rotational moulding. 100% Recyclable. Item suitable for indoor and outdoor use. Available in different finishes.

Weight: 9.5 Kg



## **VOUDOM**

## **Finishes**

#### finishes

#### BASIC Ref. 51003



Matt Polyethylene

LACQUERED Ref. 51003F

## **VOUDOM**



Lacquered Polyethylene

## lighting

WHITE LED Ref. 51003W



ice 2101

White internally lit unit with LED technology. Available only in matte ice white finish.

RGBW LED Ref. 51003L





Unit with internal lighting with RGBW LED technology and remote control unit for switching colors. Available only in matte ice white finish. Remote control included.

**RGBW LED DMX** Ref. 51003D



Unit with internal lighting with RGBW LED technology and remote control unit for switching colors. Also controlLED by DMX-1024 (wireless), enabling communication between one or more products simultaneously via the DMX transmitter (not included). There are two options to choose from: Professional XLR DMX and Home WIFI DMX. (Remote control included). Optional battery

**RGBW LED BATTERY** Ref. 51003Y



ice 21