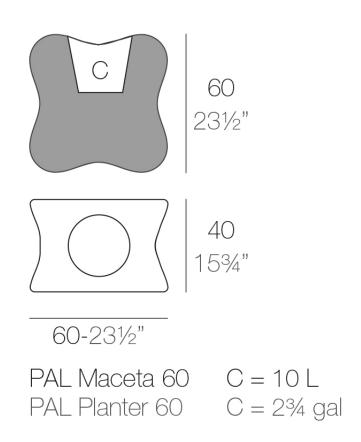

#### Info

#### Description

Pot made of polyethylene resin by rotational moulding. 100% Recyclable. Item suitable for indoor and outdoor use. Available in different finishes.

Weight: 12.32 Kg