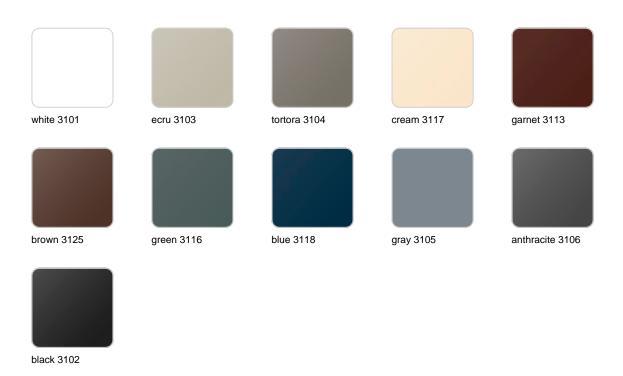

Products / / Pal Planter

# Pal planter

by Karim Rashid

Pal is, as the name suggests, a friendly and modern line of indoor & outdoor furniture design by Karim Rashid for the Spanish brand Vondom. This collection features a range of design furniture that is exclusive, minimalistic, and comes in a variety of colors.



#### Info

#### Description

Pot made of polyethylene resin by rotational moulding. 100% Recyclable. Item suitable for indoor and outdoor use. Available in different finishes.

Weight: 12.32 Kg



#### **Finishes**

#### finishes

#### SELF-WATERING Ref. 51004R



Self-watering system included in all planters except those with basic finish

LACQUERED Ref. 51004F



Lacquered Polyethylene

### lighting

WHITE LED Ref. 51004W



ice 2101

White internally lit unit with LED technology. Available only in matte ice white finish.

RGBW LED Ref. 51004L





Unit with internal lighting with RGBW LED technology and remote control unit for switching colors. Available only in matte ice white finish. Remote control included.

RGBW LED DMX Ref. 51004D



Unit with internal lighting with RGBW LED technology and remote control unit for switching colors. Also controlLED by DMX-1024 (wireless), enabling communication between one or more products simultaneously via the DMX transmitter (not included). There are two options to choose from: Professional XLR DMX and Home WIFI DMX. (Remote control included). Optional battery

RGBW LED BATTERY Ref. 51004Y



Unit with int