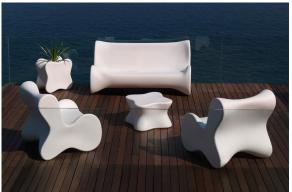

he DMX transmitter (not included). There are two options to choose from: Professional XLR DMX and Home WIFI DMX. (Remote control included). Optional battery

RGBW LED BATTERY Ref. 51004Y



Unit with internal lighting with battery-powered RGBW LED technology. Includes charger and remote control for switching colors and charger. Available only in matte ice white finish.

**RGBW LED DMX BATTERY** 



Ref. 51004DY



ice 2101

Unit with internal lighting with RGBW LED technology and remote control unit for switching colors. Also controlLED by DMX-1024 (wireless), enabling communication between one or more products simultaneously via the DMX transmitter (not included). There are two options to choose from: Professional XLR DMX and Home WIFI DMX. (Remote control included).

### **Ambients**