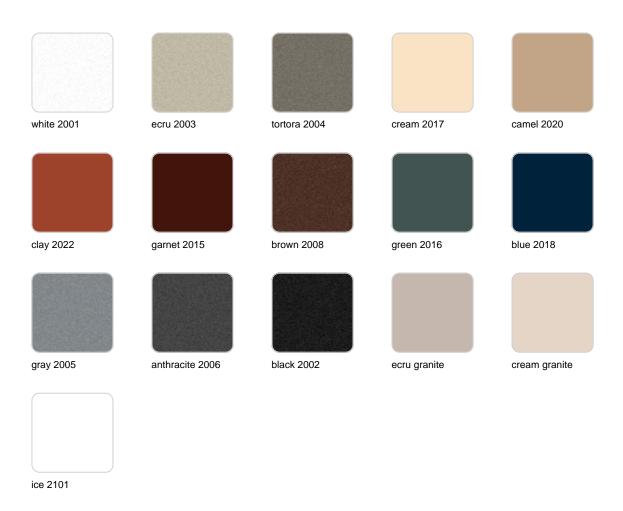

Products / / Pal Planter

# Pal planter

by Karim Rashid

Pal is, as the name suggests, a friendly and modern line of indoor & outdoor furniture design by Karim Rashid for the Spanish brand Vondom. This collection features a range of design furniture that is exclusive, minimalistic, and comes in a variety of colors.



#### Info

#### Description

Pot made of polyethylene resin by rotational moulding. 100% Recyclable. Item suitable for indoor and outdoor use. Available in different finishes.

Weight: 12.32 Kg



#### **Finishes**

#### finishes

#### SELF-WATERING Ref. 51004R



Self-watering system included in all planters except those with basic finish

LACQUERED Ref. 51004F



Lacquered Polyethylene

### lighting

WHITE LED Ref. 51004W



ice 2101

White internally lit unit with LED technology. Available only in matte ice white finish.

RGBW LED Ref. 51004L





Unit with internal lighting with RGBW LED technology and remote control unit for switching colors. Available only in matte ice white finish. Remote control included.

RGBW LED DMX Ref. 51004D



Unit with internal lighting with RGBW LED technology and remote control unit for switching colors. Also controlLED by DMX-1024 (wireless), enabling communication between one or more products simultaneously via the DMX transmitter (not included). There are two options to choose from: Professional XLR DMX and Ho