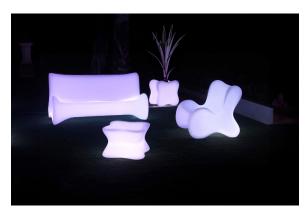

the DMX transmitter (not included). There are two options to choose from: Professional XLR DMX and Home WIFI DMX. (Remote control included). Optional battery

RGBW LED BATTERY Ref. 51004Y



Unit with internal lighting with battery-powered RGBW LED technology. Includes charger and remote control for switching colors and charger. Available only in matte ice white finish.

**RGBW LED DMX BATTERY** 



Ref. 51004DY



ice 2101

Unit with internal lighting with RGBW LED technology and remote control unit for switching colors. Also controlLED by DMX-1024 (wireless), enabling communication between one or more products simultaneously via the DMX transmitter (not included). There are two options to choose from: Professional XLR DMX and Home WIFI DMX. (Remote control included).

### **Ambients**