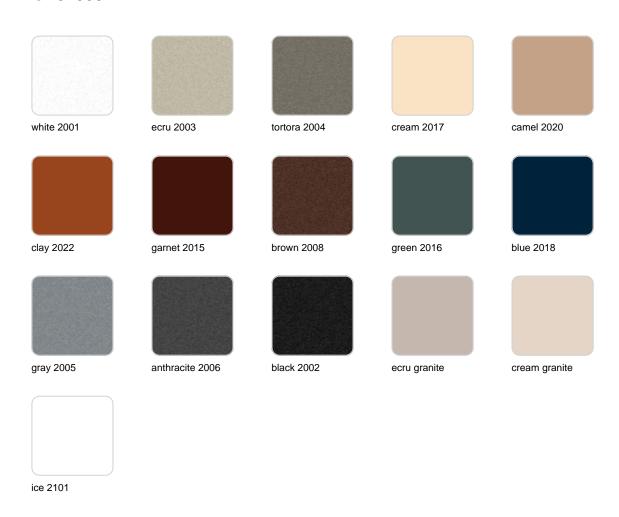

### **Finishes**

#### finishes

#### BASIC Ref. 51006

Matt Polyethylene

LACQUERED Ref. 51006F

Lacquered Polyethylene