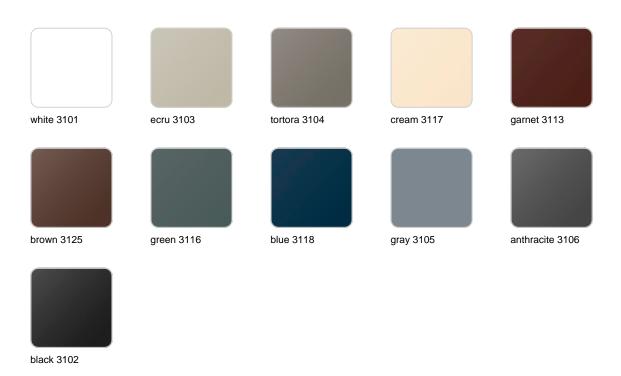

### **Finishes**

#### finishes

#### BASIC Ref. 51006

Matt Polyethylene

LACQUERED Ref. 51006F

Lacquered Polyethylene