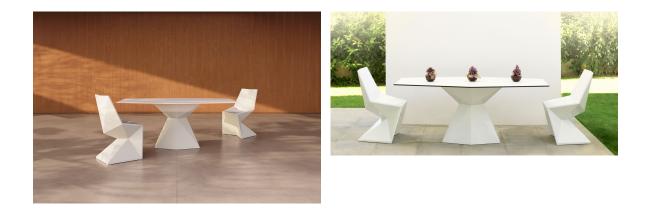

with RGBW LED technology and remote control unit for switching colors. Also controlLED by DMX-1024 (wireless), enabling communication between one or more products simultaneously via the DMX transmitter (not included). There are two options to choose from: Professional XLR DMX and Home WIFI DMX. (Remote control included).

### tabletops



| ecru stone | tortora stone | gray stone | white (white edge) | ecru       |
|------------|---------------|------------|--------------------|------------|
| tortora    | cream         | camel      | clay               | garnet     |
|            |               |            |                    |            |
| brown      | green         | blue       | gray               | anthracite |

ocean

### Solid Core wood Ref. VVAR00219



oak1





## Ambients