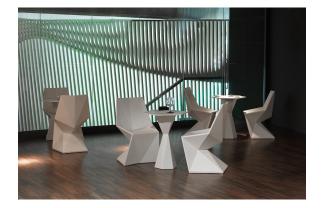

switching colors. Also controlLED by DMX-1024 (wireless), enabling communication between one or more products simultaneously via the DMX transmitter (not included). There are two options to choose from: Professional XLR DMX and Home WIFI DMX. (Remote control included).

### tabletops

#### Solid Core Ref. VVAR00244

| tortora stone | black stone        | gray stone | white stone | smoked     |
|---------------|--------------------|------------|-------------|------------|
| ecru stone    | white (white edge) | ecru       | tortora     | cream      |
| garnet        | brown              | green      | blue        | anthracite |

HPL Ref. VVAR00522







white(black edge)

ecru(black edge)

black(black edge)

HPL black edge

### Solid Core wood Ref. VVAR00244





oak1

oak2



## Ambients