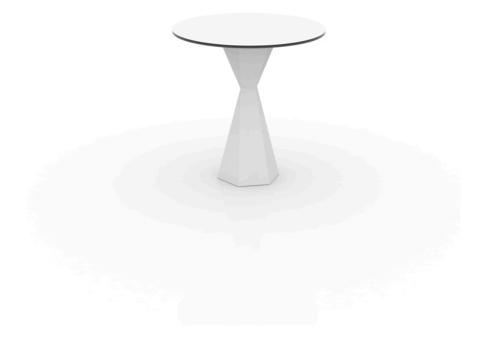

# Vertex table 70×70 hpl

by Karim Rashid

**KARIM RASHID**'s latest masterpiece can be witnessed in **VERTEX** – a range of contemporary and sculpted <u>outdoor and indoor designer furniture collection</u> created exclusively for the Spanish brand <u>VONDOM</u>.

### Description

Made of polyethylene resin by rotational moulding. 100% Recyclable. Item suitable for indoor and outdoor use. Available in different finishes. Tabletop with HPL.

Weight: 51.56 Kg

## Ambients