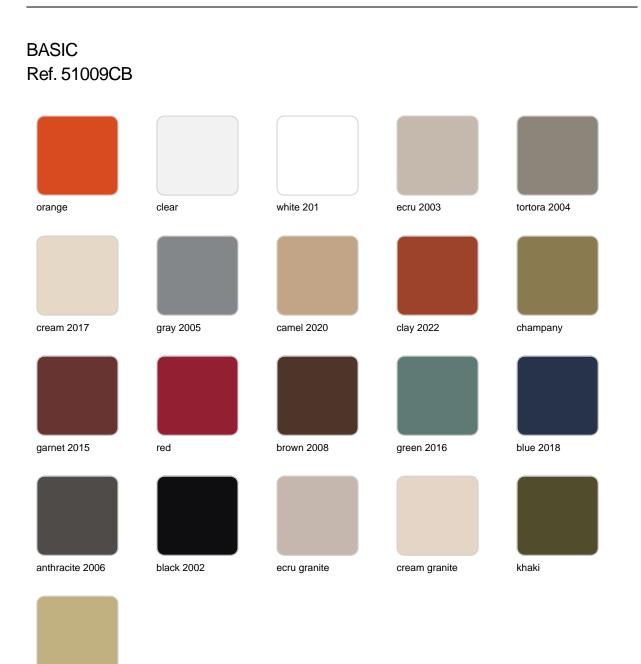

## Finishes

finishes

beige

Matt Polyethylene LACQUERED Ref. 51009CF

| white 3101 | ecru 3103  | tortora 3104 | cream 3117 | garnet 3113     |
|------------|------------|--------------|------------|-----------------|
|            |            |              |            |                 |
| brown 3125 | green 3116 | blue 3118    | gray 3105  | anthracite 3106 |
|            |            |              |            |                 |

black 3102

Lacquered Polyethylene