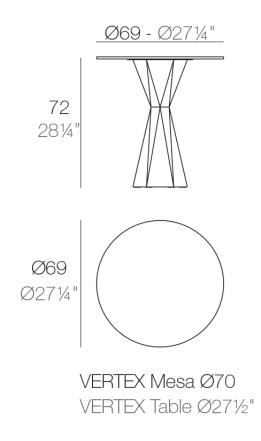

Products / Dining Tables / Vertex Table 70×70 Hpl

# Vertex table 70×70 hpl

by Karim Rashid

**KARIM RASHID**'s latest masterpiece can be witnessed in **VERTEX** – a range of contemporary and sculpted <u>outdoor and indoor designer furniture collection</u> created exclusively for the Spanish brand <u>VONDOM</u>.

### Description

Made of polyethylene resin by rotational moulding. 100% Recyclable. Item suitable for indoor and outdoor use. Available in different finishes. Tabletop with HPL.

Weight: 51.56 Kg