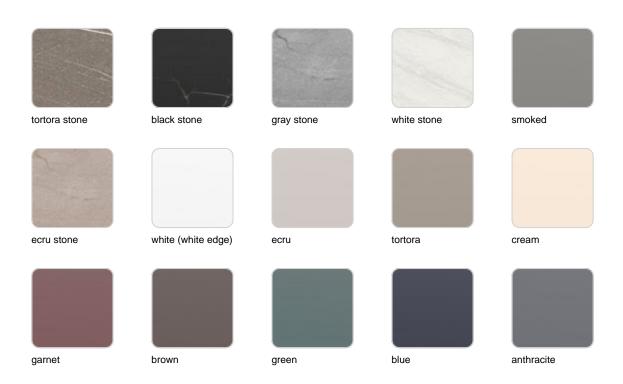

## **Finishes**

#### finishes

#### BASIC Ref. 51009CB

Matt Polyethylene LACQUERED Ref. 51009CF

Lacquered Polyethylene