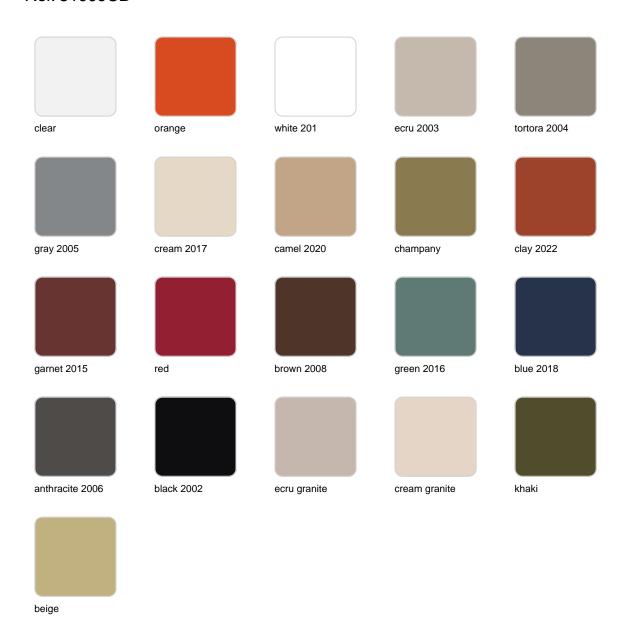

#### BASIC Ref. 51009CB

Matt Polyethylene LACQUERED Ref. 51009CF

Lacquered Polyethylene