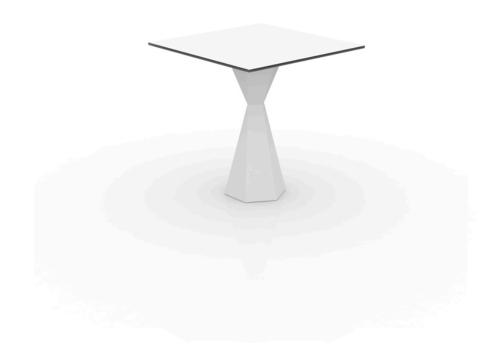

# Vertex table 70×70 hpl

by Karim Rashid

**KARIM RASHID**'s latest masterpiece can be witnessed in **VERTEX** – a range of contemporary and sculpted <u>outdoor and indoor designer furniture collection</u> created exclusively for the Spanish brand **VONDOM**.

#### Description

Made of polyethylene resin by rotational moulding. 100% Recyclable. Item suitable for indoor and outdoor use. Available in different finishes. Tabletop with HPL.

Weight: 51.56 Kg

VERTEX Mesa 70x70 VERTEX Table 271/2"x271/2"