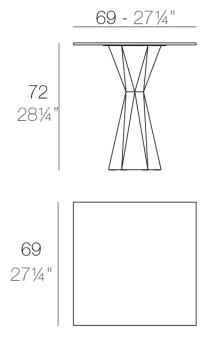

#### Description

Made of polyethylene resin by rotational moulding. 100% Recyclable. Item suitable for indoor and outdoor use. Available in different finishes. Tabletop with HPL.

Weight: 51.56 Kg

VERTEX Mesa 70x70 VERTEX Table 271/2"x271/2"