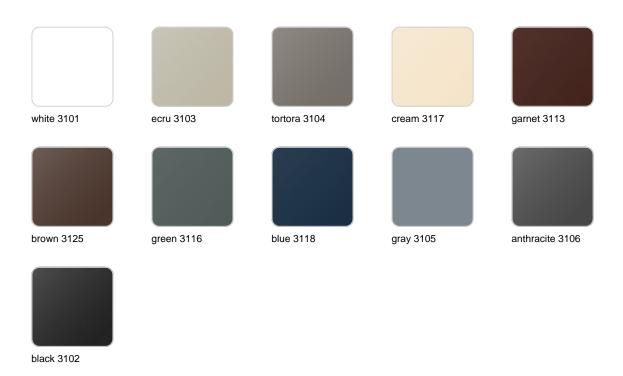

#### BASIC Ref. 51009CB

Matt Polyethylene LACQUERED Ref. 51009CF

Lacquered Polyethylene