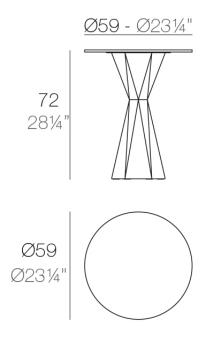

### Description

Made of polyethylene resin by rotational moulding. 100% Recyclable. Item suitable for indoor and outdoor use. Available in different finishes. Tabletop with HPL.

Weight: 23.81 Kg

VERTEX Mesa Ø60 VERTEX Table Ø231/2"