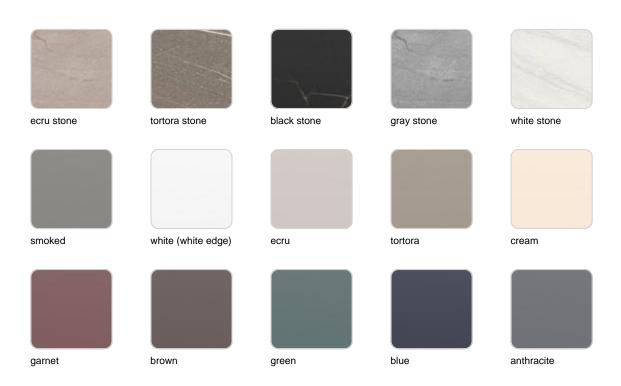

### finishes

#### BASIC Ref. 51010CB

Matt Polyethylene LACQUERED Ref. 51010CF

Lacquered Polyethylene