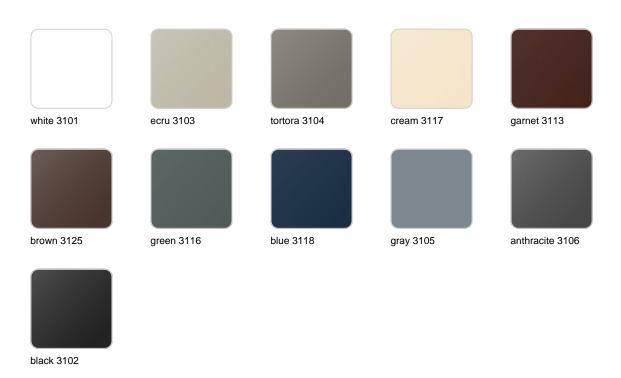

#### BASIC Ref. 51010CB

Matt Polyethylene LACQUERED Ref. 51010CF

Lacquered Polyethylene