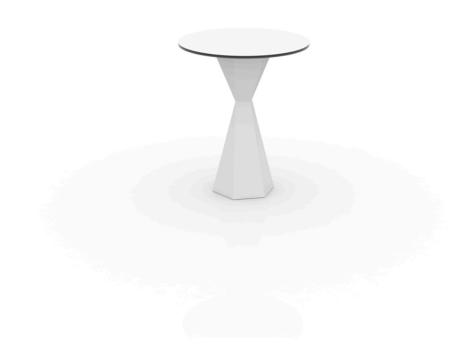

# Vertex table 60×60 hpl

by Karim Rashid

**KARIM RASHID**'s latest masterpiece can be witnessed in **VERTEX** – a range of contemporary and sculpted <u>outdoor and indoor designer furniture collection</u> created exclusively for the Spanish brand **VONDOM**.

### Description

Made of polyethylene resin by rotational moulding. 100% Recyclable. Item suitable for indoor and outdoor use. Available in different finishes. Tabletop with HPL.

Weight: 23.81 Kg

VERTEX Mesa Ø60 VERTEX Table Ø231/2"