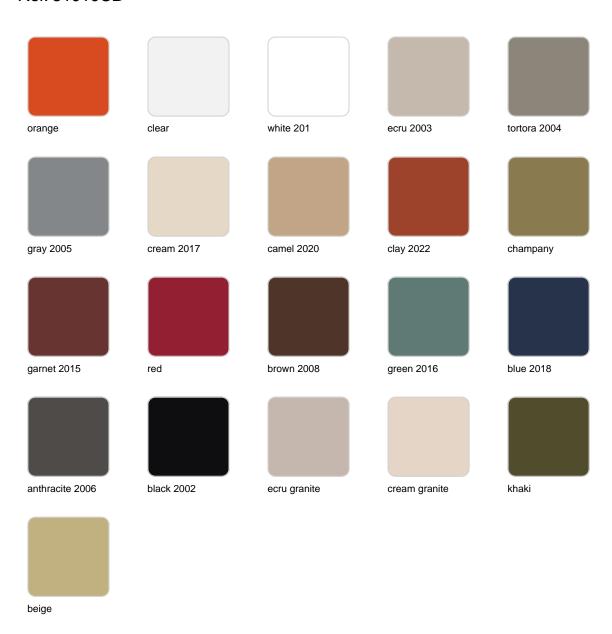

#### BASIC Ref. 51010CB

Matt Polyethylene LACQUERED Ref. 51010CF

Lacquered Polyethylene