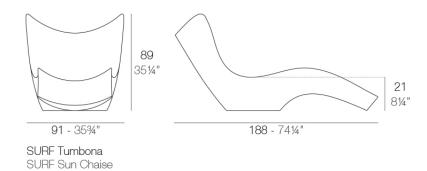

#### Description

Made of polyethylene resin by rotational moulding. 100% Recyclable. Item suitable for indoor and outdoor use. Available in different finishes.

Weight: 25.33 Kg