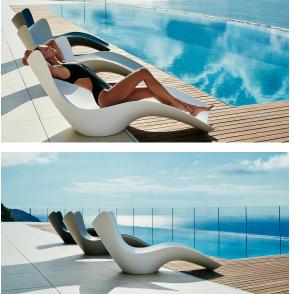

# Surf sun lounger

by Karim Rashid

The SURF sun lounger features a **flowing wave design** for its seat and leg rest, evoking a sense of tranquility. The soft swell is rendered in luxurious materials, creating a fluid gesture that changes with the light. Its creator aims to provide a new canvas for well-being, inspired by vibrant and refreshing shapes that embody a new global dynamism. This modern piece of furniture can even be placed in the shallow water of a swimming pool.