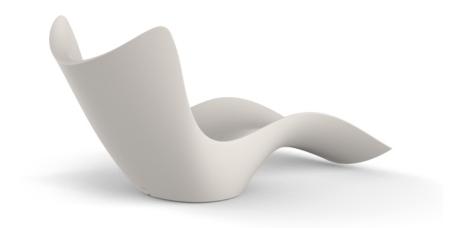

# Surf sun lounger

by Karim Rashid

The SURF sun lounger features a **flowing wave design** for its seat and leg rest, evoking a sense of tranquility. The soft swell is rendered in luxurious materials, creating a fluid gesture that changes with the light. Its creator aims to provide a new canvas for well-being, inspired by vibrant and refreshing shapes that embody a new global dynamism. This modern piece of furniture can even be placed in the shallow water of a swimming pool.