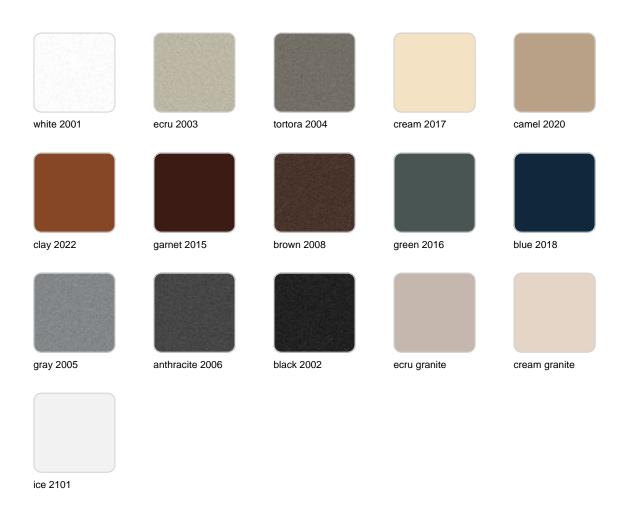

### **Finishes**

#### finishes

#### BASIC Ref. 51012

Matt Polyethylene

LACQUERED Ref. 51012F

Lacquered Polyethylene