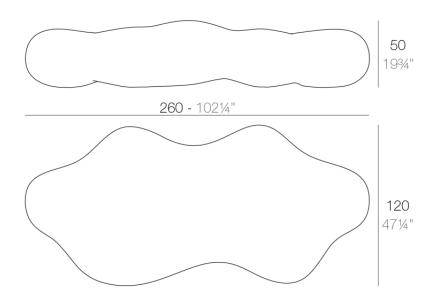

### Description

Made of polyethylene resin by rotational moulding. 100% Recyclable. Item suitable for indoor and outdoor use. Available in different finishes.

Weight: 46.07 Kg

LAVA Banco LAVA Bench