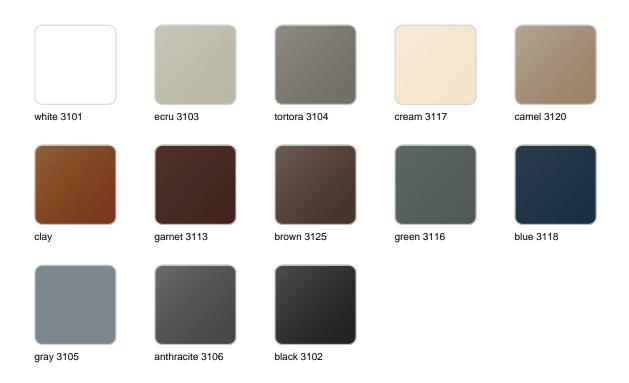

### **Finishes**

#### finishes

#### BASIC Ref. 51012

Matt Polyethylene

LACQUERED Ref. 51012F

Lacquered Polyethylene