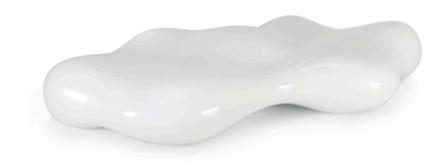

# Lava bench

by Karim Rashid

**Lava** design bench, designed by <u>Karim Rashid</u> for the Spanish brand <u>Vondom</u>, represents a unique experience where beauty, luxury, performance, and functionality come together seamlessly.

### Description

Made of polyethylene resin by rotational moulding. 100% Recyclable. Item suitable for indoor and outdoor use. Available in different finishes.

Weight: 46.07 Kg

LAVA Banco LAVA Bench