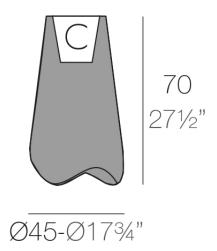

### Description

Pot made of polyethylene resin by rotational moulding. 100% Recyclable. Item suitable for indoor and outdoor use. Available in different finishes.

Weight: 4.5 Kg

PAL Macetero 70 C = 10 L PAL Planter 70 C = 23/4 gal