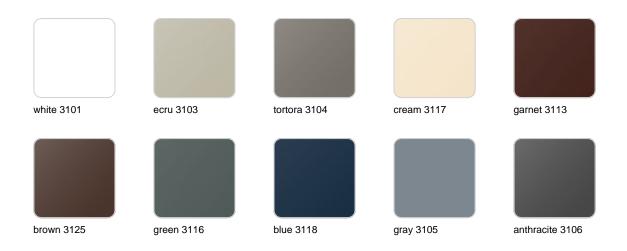

## **Finishes**

### finishes

#### BASIC Ref. 51013A

Matt Polyethylene

SELF-WATERING Ref. 51013R

Self-watering system included in all planters except those with basic finish

#### LACQUERED Ref. 51013F

Lacquered Polyethylene