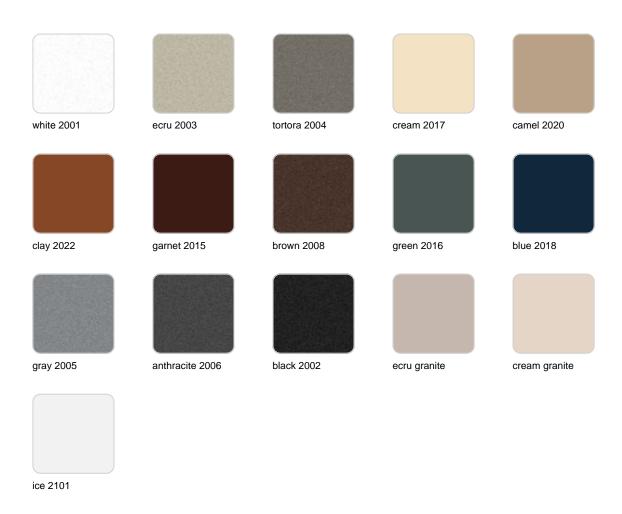

Products / Planters / Pal Planter ø45x70

# Pal planter ø45×70

by Karim Rashid

Pal is, as the name suggests, a friendly and modern line of indoor & outdoor furniture design by Karim Rashid for the Spanish brand Vondom. This collection features a range of design furniture that is exclusive, minimalistic, and comes in a variety of colors.



### Info

### Description

Pot made of polyethylene resin by rotational moulding. 100% Recyclable. Item suitable for indoor and outdoor use. Available in different finishes.

Weight: 4.5 Kg



PAL Macetero 70 C = 10 L PAL Planter 70 C = 23/4 gal

## **Finishes**

### finishes

#### BASIC Ref. 51013A



Matt Polyethylene

SELF-WATERING Ref. 51013R



Self-watering system included in all planters except those with basic finish

#### LACQUERED Ref. 51013F







Lacquered Polyethylene

### lighting

WHITE LED Ref. 51013W



ice 2101

White internally lit unit with LED technology. Available only in matte ice white finish.

RGBW LED Ref. 51013L



ice 2101

Unit with internal lighting with RGBW LED technology and remote control unit for switching colors. Available only in matte ice white finish. Remote control included.

RGBW LED DMX Ref. 51013D





Unit with internal lighting with RGBW LED technology and remote control unit for switching colors. Also controlLED by DMX-1024 (wireless), enabling communication between one or more products simultaneously via the DMX transmitter (not included)