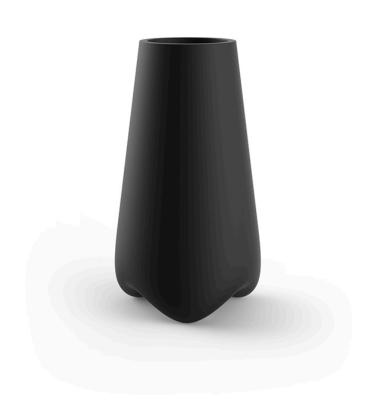

# Pal planter ø45×70

by Karim Rashid

Pal is, as the name suggests, a friendly and modern line of indoor & outdoor furniture design by Karim Rashid for the Spanish brand Vondom. This collection features a range of design furniture that is exclusive, minimalistic, and comes in a variety of colors.

### Description

Pot made of polyethylene resin by rotational moulding. 100% Recyclable. Item suitable for indoor and outdoor use. Available in different finishes.

Weight: 4.5 Kg

PAL Macetero 70 C = 10 L PAL Planter 70 C = 23/4 gal