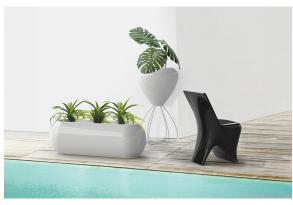

multaneously via the DMX transmitter (not included). There are two options to choose from: Professional XLR DMX and Home WIFI DMX. (Remote control included). Optional battery

RGBW LED BATTERY Ref. 51014Y



Unit with internal lighting with battery-powered RGBW LED technology. Includes charger and remote control for switching colors and charger. Available only in matte ice white finish.

RGBW LED DMX BATTERY Ref. 51014DY



Unit with internal lighting with RGBW LED technology and remote control unit for switching colors. Also controlLED by DMX-1024 (wireless), enabling communication between one or more products simultaneously via the DMX



transmitter (not included). There are two options to choose from: Professional XLR DMX and Home WIFI DMX. (Remote control included).

## **Ambients**