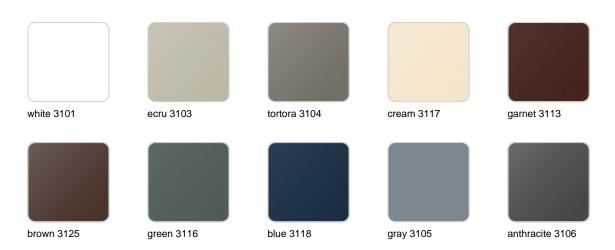

### finishes

#### BASIC Ref. 51014A

Matt Polyethylene

SELF-WATERING Ref. 51014R

Self-watering system included in all planters except those with basic finish

#### LACQUERED Ref. 51014F

Lacquered Polyethylene