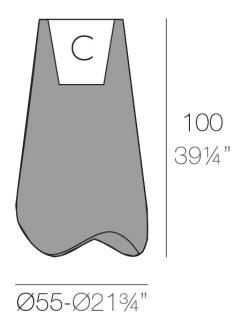

### Description

Pot made of polyethylene resin by rotational moulding. 100% Recyclable. Item suitable for indoor and outdoor use. Available in different finishes.

Weight: 8.5 Kg

PAL Macetero 100 C = 20 LPAL Planter 100  $C = 5\frac{1}{2} gal$ 