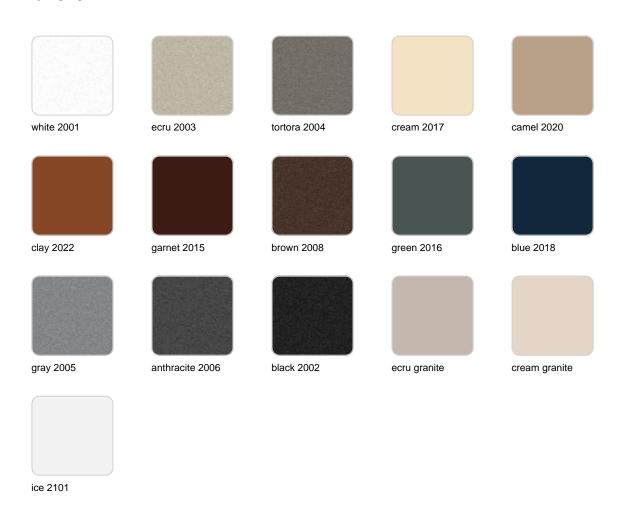

## **Finishes**

### finishes

#### BASIC Ref. 51014A

Matt Polyethylene

SELF-WATERING Ref. 51014R

Self-watering system included in all planters except those with basic finish

#### LACQUERED Ref. 51014F

Lacquered Polyethylene