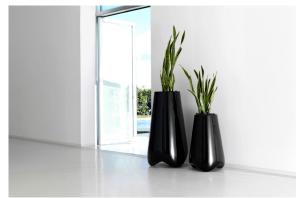

ltaneously via the DMX transmitter (not included). There are two options to choose from: Professional XLR DMX and Home WIFI DMX. (Remote control included). Optional battery

RGBW LED BATTERY Ref. 51014Y



Unit with internal lighting with battery-powered RGBW LED technology. Includes charger and remote control for switching colors and charger. Available only in matte ice white finish.

RGBW LED DMX BATTERY Ref. 51014DY



Unit with internal lighting with RGBW LED technology and remote control unit for switching colors. Also controlLED by DMX-1024 (wireless), enabling communication between one or more products simultaneously via the DMX



transmitter (not included). There are two options to choose from: Professional XLR DMX and Home WIFI DMX. (Remote control included).

## **Ambients**