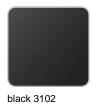

#### BASIC Ref. 51014A

Matt Polyethylene

SELF-WATERING Ref. 51014R

Self-watering system included in all planters except those with basic finish

#### LACQUERED Ref. 51014F

Lacquered Polyethylene