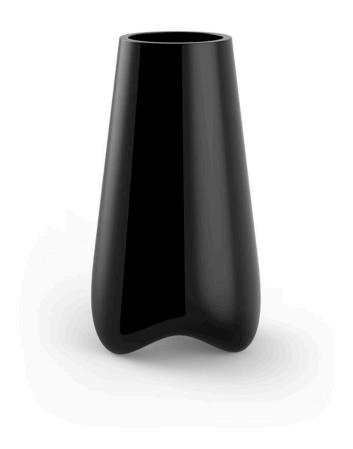

# Pal planter ø55×100

by Karim Rashid

Pal is, as the name suggests, a friendly and modern line of indoor & outdoor furniture design by Karim Rashid for the Spanish brand Vondom. This collection features a range of design furniture that is exclusive, minimalistic, and comes in a variety of colors.

### Description

Pot made of polyethylene resin by rotational moulding. 100% Recyclable. Item suitable for indoor and outdoor use. Available in different finishes.

Weight: 8.5 Kg

PAL Macetero 100 C = 20 LPAL Planter 100  $C = 5\frac{1}{2} gal$ 