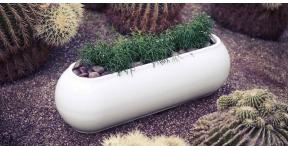

# Pal planter ø55×100

by Karim Rashid

Pal is, as the name suggests, a friendly and modern line of indoor & outdoor furniture design by Karim Rashid for the Spanish brand Vondom. This collection features a range of design furniture that is exclusive, minimalistic, and comes in a variety of colors.

### Description

Pot made of polyethylene resin by rotational moulding. 100% Recyclable. Item suitable for indoor and outdoor use. Available in different finishes.

Weight: 8.5 Kg

PAL Macetero 100 C = 20 LPAL Planter 100  $C = 5\frac{1}{2} gal$ 