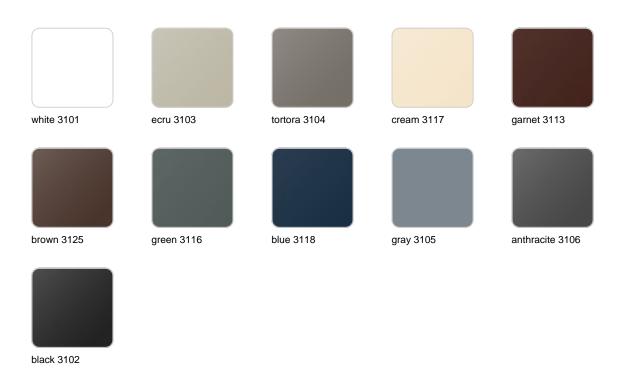

#### BASIC Ref. 51017CB

Matt Polyethylene LACQUERED Ref. 51017CF

Lacquered Polyethylene