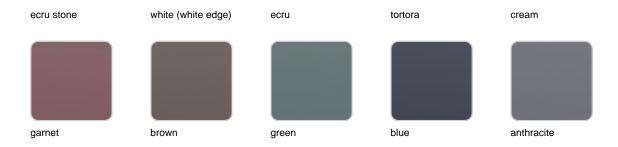

### tabletops

**HPL** 

Ref. VVAR00038

ecru(black edge)

black(black edge)

HPL black edge

Solid Core

Ref. VVAR00242

black stone

gray stone

white stone

smoked