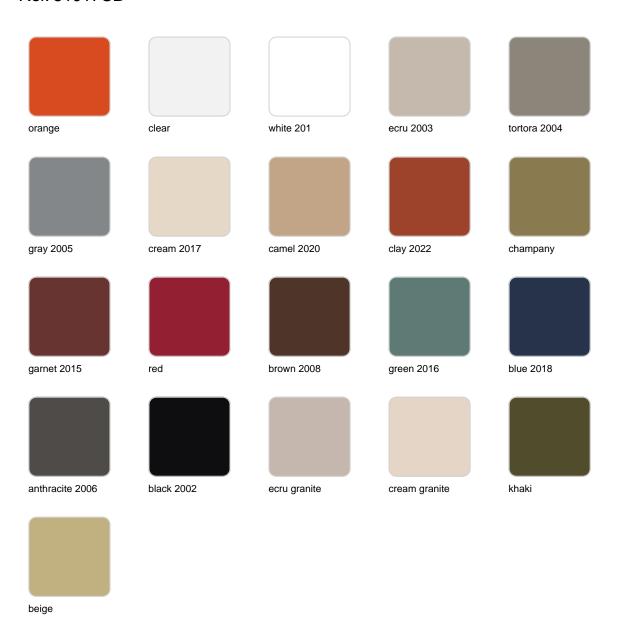

#### BASIC Ref. 51017CB

Matt Polyethylene LACQUERED Ref. 51017CF

Lacquered Polyethylene