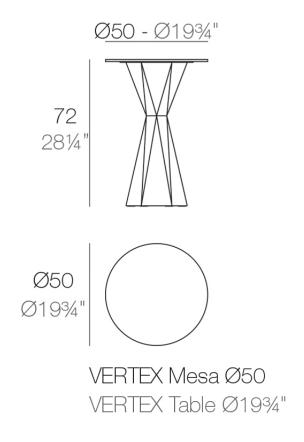

## Description

Made of polyethylene resin by rotational moulding. 100% Recyclable. Item suitable for indoor and outdoor use. Available in different finishes.

Weight: 21.41 Kg