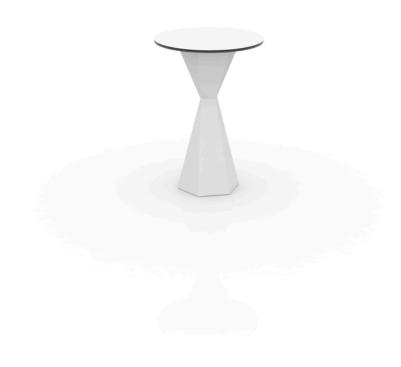

# Vertex table 50×50 hpl

by Karim Rashid

**KARIM RASHID**'s latest masterpiece can be witnessed in **VERTEX** – a range of contemporary and sculpted <u>outdoor and indoor designer furniture collection</u> created exclusively for the Spanish brand **VONDOM**.

## Description

Made of polyethylene resin by rotational moulding. 100% Recyclable. Item suitable for indoor and outdoor use. Available in different finishes.

Weight: 21.41 Kg