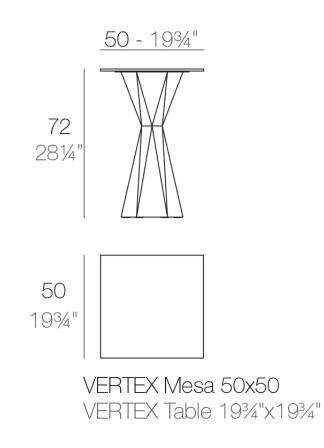

# Vertex table 50×50 hpl

by Karim Rashid

**KARIM RASHID**'s latest masterpiece can be witnessed in **VERTEX** – a range of contemporary and sculpted <u>outdoor and indoor designer furniture collection</u> created exclusively for the Spanish brand <u>VONDOM</u>.