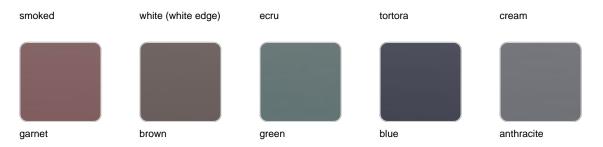

#### Matt Polyethylene LACQUERED Ref. 51017CF

| white 3101 | ecru 3103  | tortora 3104 | cream 3117 | garnet 3113     |
|------------|------------|--------------|------------|-----------------|
|            |            |              |            |                 |
| brown 3125 | green 3116 | blue 3118    | gray 3105  | anthracite 3106 |
|            |            |              |            |                 |

Lacquered Polyethylene