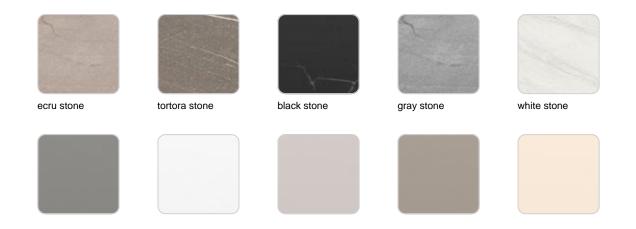

### Finishes

finishes

| BASIC<br>Ref. 51017CB |            |              |               |              |
|-----------------------|------------|--------------|---------------|--------------|
|                       |            |              |               |              |
| clear                 | orange     | white 201    | ecru 2003     | tortora 2004 |
|                       |            |              |               |              |
| cream 2017            | gray 2005  | camel 2020   | clay 2022     | champany     |
|                       |            |              |               |              |
| garnet 2015           | red        | brown 2008   | green 2016    | blue 2018    |
|                       |            |              |               |              |
| anthracite 2006       | black 2002 | ecru granite | cream granite | khaki        |
|                       |            |              |               |              |