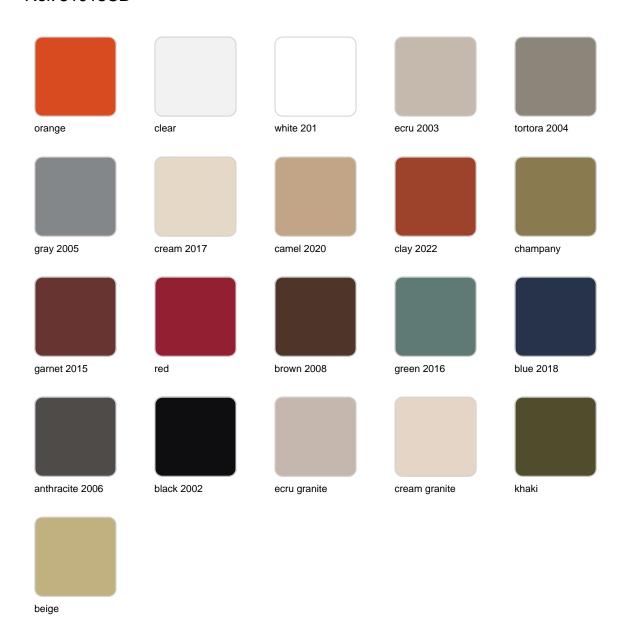

#### BASIC Ref. 51018CB

Matt Polyethylene LACQUERED Ref. 51018CF

Lacquered Polyethylene