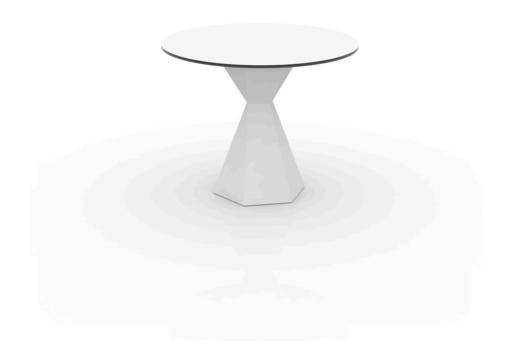

# Vertex table 90×90 hpl

by Karim Rashid

**KARIM RASHID**'s latest masterpiece can be witnessed in **VERTEX** – a range of contemporary and sculpted <u>outdoor and indoor designer furniture collection</u> created exclusively for the Spanish brand **VONDOM**.

### Description

Made of polyethylene resin by rotational moulding. 100% Recyclable. Item suitable for indoor and outdoor use. Available in different finishes. Tabletop with HPL.

Weight: 54.19 Kg