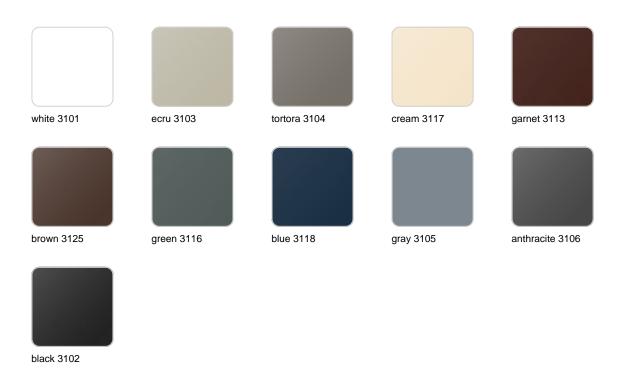

#### BASIC Ref. 51018CB

Matt Polyethylene LACQUERED Ref. 51018CF

Lacquered Polyethylene