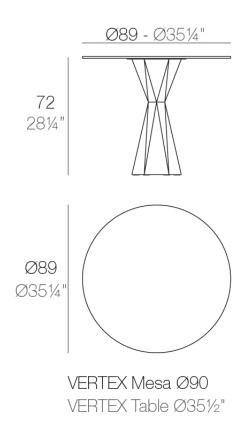

### Description

Made of polyethylene resin by rotational moulding. 100% Recyclable. Item suitable for indoor and outdoor use. Available in different finishes. Tabletop with HPL.

Weight: 54.19 Kg