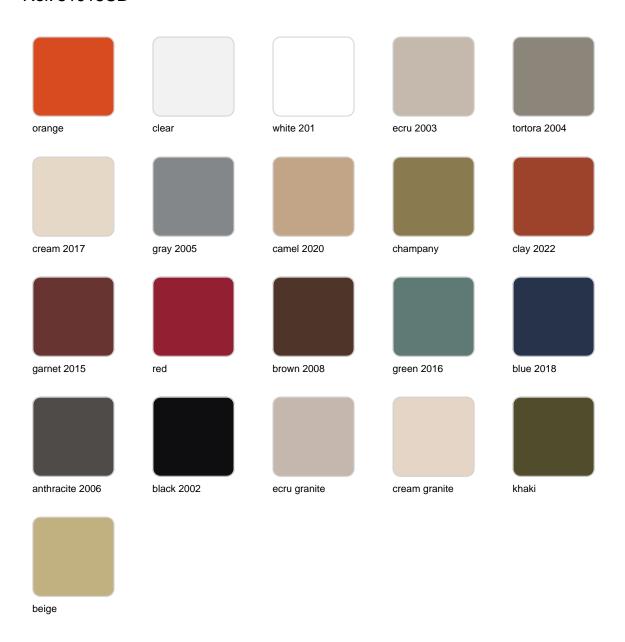

### **Finishes**

### finishes

#### BASIC Ref. 51018CB

Matt Polyethylene LACQUERED Ref. 51018CF

Lacquered Polyethylene