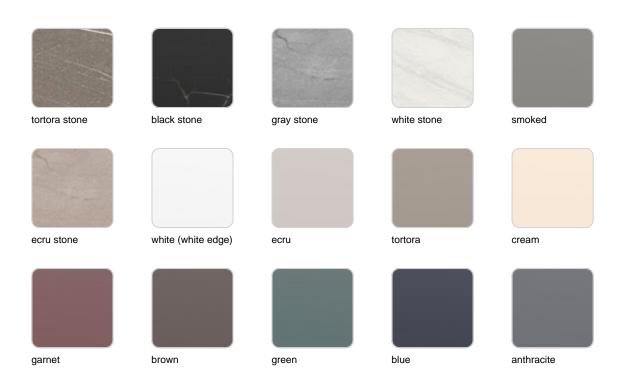

### **Finishes**

### finishes

#### BASIC Ref. 51018CB

Matt Polyethylene LACQUERED Ref. 51018CF

Lacquered Polyethylene