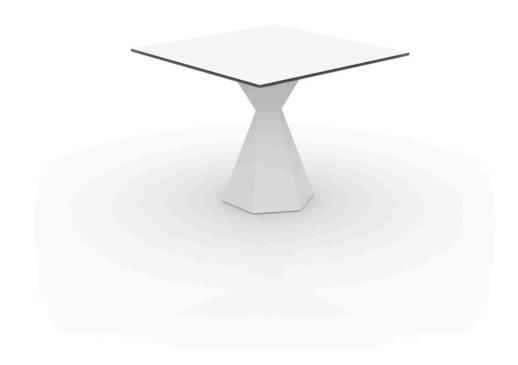

# Vertex table 90×90 hpl

by Karim Rashid

**KARIM RASHID**'s latest masterpiece can be witnessed in **VERTEX** – a range of contemporary and sculpted <u>outdoor and indoor designer furniture collection</u> created exclusively for the Spanish brand **VONDOM**.

## Description

Made of polyethylene resin by rotational moulding. 100% Recyclable. Item suitable for indoor and outdoor use. Available in different finishes. Tabletop with HPL.

Weight: 54.19 Kg

VERTEX Mesa 90x90 VERTEX Table 351/2"x351/2"