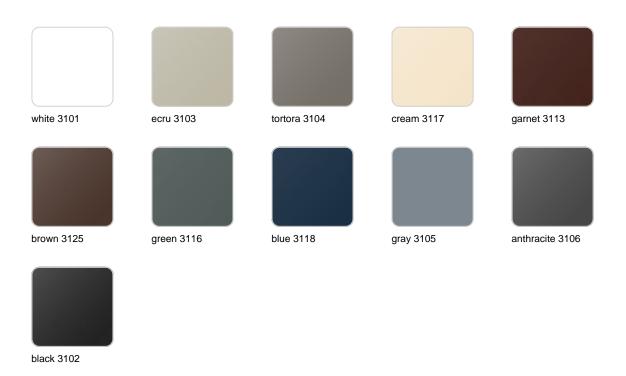

### **Finishes**

### finishes

#### BASIC Ref. 51018CB

Matt Polyethylene LACQUERED Ref. 51018CF

Lacquered Polyethylene