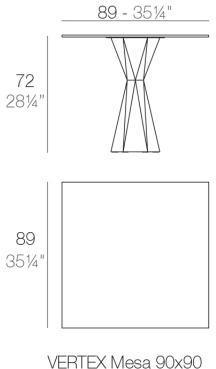

## Description

Made of polyethylene resin by rotational moulding. 100% Recyclable. Item suitable for indoor and outdoor use. Available in different finishes. Tabletop with HPL.

Weight: 54.19 Kg

VERTEX Mesa 90x90 VERTEX Table 351/2"x351/2"