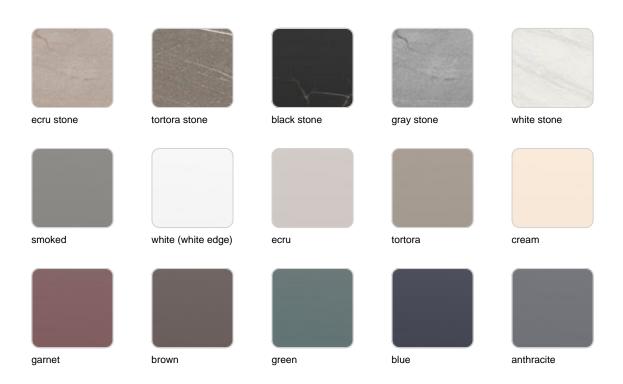

## **Finishes**

### finishes

#### BASIC Ref. 51019CB

Matt Polyethylene

LACQUERED Ref. 51019CF

Lacquered Polyethylene