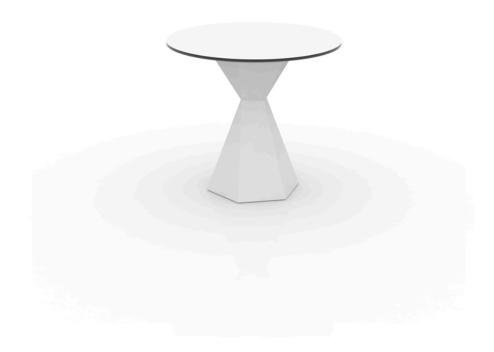

# Vertex table 80×80 hpl

by Karim Rashid

**KARIM RASHID**'s latest masterpiece can be witnessed in **VERTEX** – a range of contemporary and sculpted <u>outdoor and indoor designer furniture collection</u> created exclusively for the Spanish brand **VONDOM**.

### Description

Made of polyethylene resin by rotational moulding. 100% Recyclable. Item suitable for indoor and outdoor use. Available in different finishes. Tabletop with HPL.

Weight: 50.39 Kg