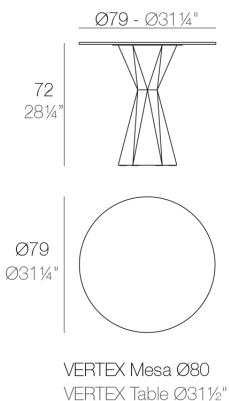

### Description

Made of polyethylene resin by rotational moulding. 100% Recyclable. Item suitable for indoor and outdoor use. Available in different finishes. Tabletop with HPL.

Weight: 50.39 Kg