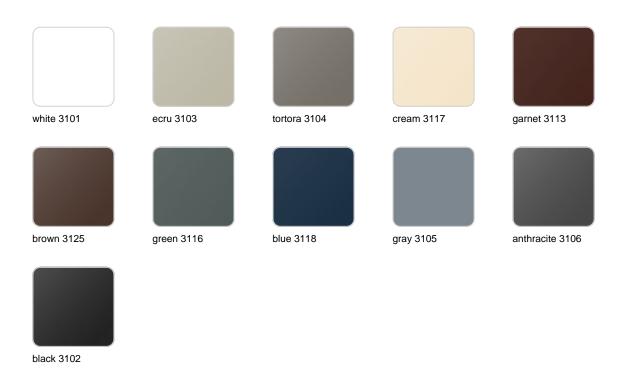

## **Finishes**

### finishes

#### BASIC Ref. 51019CB

Matt Polyethylene

LACQUERED Ref. 51019CF

Lacquered Polyethylene