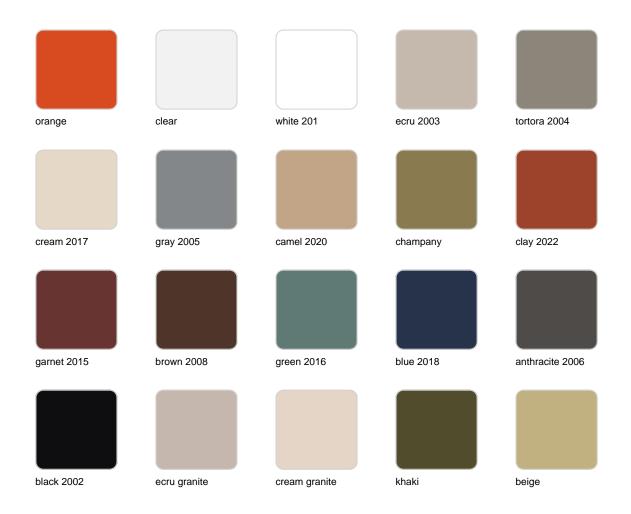

### **Finishes**

### finishes

#### BASIC Ref. 51019CB

Matt Polyethylene

LACQUERED Ref. 51019CF

Lacquered Polyethylene