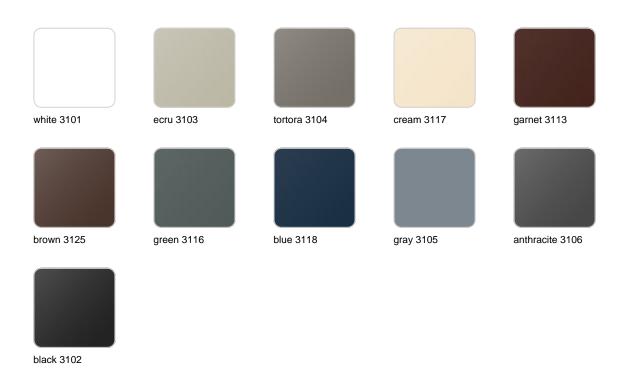

### **Finishes**

### finishes

#### BASIC Ref. 51019CB

Matt Polyethylene

LACQUERED Ref. 51019CF

Lacquered Polyethylene