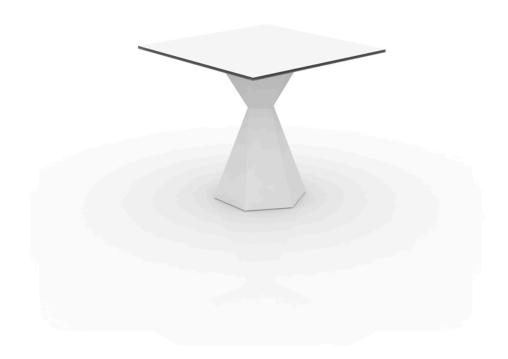

# Vertex table 80×80 hpl

by Karim Rashid

**KARIM RASHID**'s latest masterpiece can be witnessed in **VERTEX** – a range of contemporary and sculpted <u>outdoor and indoor designer furniture collection</u> created exclusively for the Spanish brand **VONDOM**.

### Description

Made of polyethylene resin by rotational moulding. 100% Recyclable. Item suitable for indoor and outdoor use. Available in different finishes. Tabletop with HPL.

Weight: 50.39 Kg

VERTEX Mesa 80x80 VERTEX Table 311/2"x311/2"