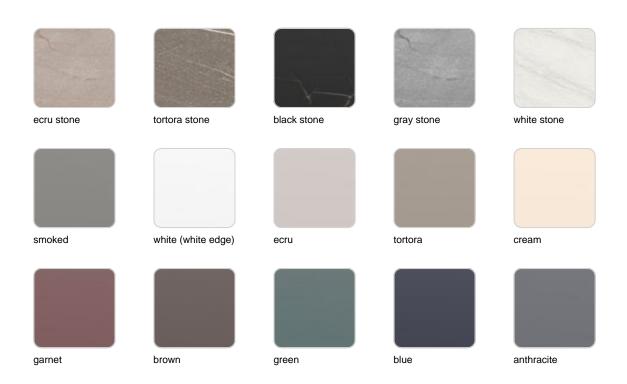

ded). There are two options to choose from: Professional XLR DMX and Home WIFI DMX. (Remote control included). Optional battery

**RGBW LED BATTERY** Ref. 51019CDYB

Unit with internal lighting with battery-powered RGBW LED technology. Includes charger and remote control for switching colors and charger. Available only in matte ice white finish.

**RGBW LED DMX BATTERY** Ref. 51019CDY



ice 2101

Unit with internal lighting with RGBW LED technology and remote control unit for switching colors. Also controlLED by DMX-1024 (wireless), enabling communication between one or more products simultaneously via the DMX transmitter (not included). There are two options to choose from: Professional XLR DMX and Home WIFI DMX. (Remote control included).

### tabletops

#### Solid Core Ref. VVAR00524



Solid Core wood Ref. VVAR00524





oak1

oak2

**HPL** Ref. VVAR00589







ecru(black edge)

black(black edge)

HPL black edge