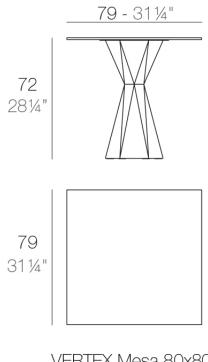

### Description

Made of polyethylene resin by rotational moulding. 100% Recyclable. Item suitable for indoor and outdoor use. Available in different finishes. Tabletop with HPL.

Weight: 50.39 Kg

VERTEX Mesa 80x80 VERTEX Table 311/2"x311/2"